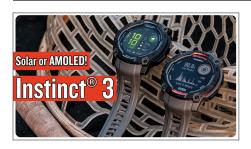

### PRODUCT OVERVIEW

The Instinct 3 series includes rugged GPS smartwatches with options for a bright AMOLED display or a solar charging display for unlimited battery life¹. Standard units include the black and charcoal, accompanied by the Tropical Pulse Collection — bright and bold colorways that are available for a limited time only. With bolted construction, a metal-reinforced bezel and a scratch-resistant lens, these smartwatches can take on your toughest adventures. They're engineered to MIL-STD-810 standards for thermal and shock resistance and are also 10 ATM water-rated. They offer a built-in LED flashlight with variable intensities and strobe modes that give you greater visibility outdoors and provide convenient illumination when you need it. To keep you on track, Instinct 3 includes a built-in 3-axis compass and barometric altimeter. Plus, multi-band GPS with SatIQ™ technology delivers superior positioning while optimizing battery life. The 24/7 health and wellness features keep you connected to your body with heart rate tracking, advanced sleep monitoring, Pulse Ox² and more. The Instinct 3 series also includes smart Garmin Pay™ contactless payments³.

#### **AMOLED DISPLAY**

NEW

Instinct 3 series offers options with a bright 1.2" or 1.3" AMOLED display to make detailed information easy to read at a glance, while still providing great battery life with up to 24 days in smartwatch mode on the 50 mm model.

#### **SOLAR CHARGING**

For those who are looking for even greater battery life for their outdoor adventures, Instinct 3 series features options with a monochrome, sunlight-visible, transflective MIP display with a solar charging lens that extends battery life up to 40 days (unlimited with solar¹) in smartwatch mode on the 50 mm model.