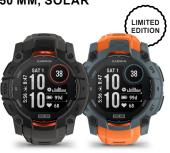

#### **SOLAR CHARGING**

For those who are looking for even greater battery life for their outdoor adventures, Instinct 3 series features options with a monochrome, sunlight-visible, transflective MIP display with a solar charging lens that extends battery life up to 40 days (unlimited with solar¹) in smartwatch mode on the 50 mm model.