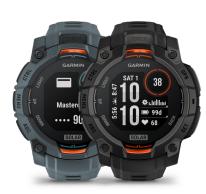

### PRODUCT OVERVIEW

The Instinct 3 series includes rugged GPS smartwatches with options for a bright AMOLED display or a solar charging display for unlimited battery life¹. Standard units include the black and charcoal, accompanied by the Tropical Pulse Collection — bright and bold colorways that are available for a limited time only. With bolted construction, a metal-reinforced bezel and a scratch-resistant lens, these smartwatches can take on your toughest adventures. They're engineered to MIL-STD-810 standards for thermal and shock resistance and are also 10 ATM water-rated. They offer a built-in LED flashlight with variable intensities and strobe modes that give you greater visibility outdoors and provide convenient illumination when you need it. To keep you on track, Instinct 3 includes a built-in 3-axis compass and barometric altimeter. Plus, multi-band GPS with SatIQ™ technology delivers superior positioning while optimizing battery life. The 24/7 health and wellness features keep you connected to your body with heart rate tracking, advanced sleep monitoring, Pulse Ox² and more. The Instinct 3 series also includes smart Garmin Pay™ contactless payments³.