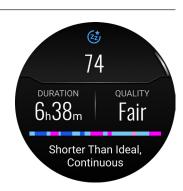

#### **HEALTH TRACKING**

Make bold moves with health monitoring features, including heart rate, advanced sleep monitoring, Pulse Ox<sup>2</sup> and more.