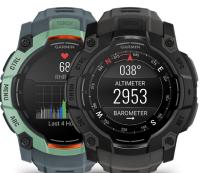

#### **SOLAR CHARGING**

For those who are looking for even greater battery life for their outdoor adventures, Instinct 3 series features options with a monochrome, sunlight-visible, transflective MIP display with a solar charging lens that extends battery life up to 40 days (unlimited with solar¹) in smartwatch mode on the 50 mm model.

#### **GPS/NAVIGATION/SENSORS**

Navigate the outdoors with superior positioning accuracy, thanks to multi-band GPS with SatIQ™ technology plus an altimeter, a barometer and a 3-axis electronic compass.