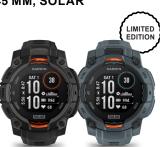

#### **SOLAR CHARGING**

For those who are looking for even greater battery life for their outdoor adventures, Instinct 3 series features options with a monochrome, sunlight-visible, transflective MIP display with a solar charging lens that extends battery life up to 40 days (unlimited with solar¹) in smartwatch mode on the 50 mm model.