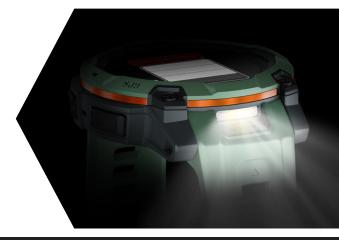

### PRODUCT OVERVIEW

The Instinct 3 series includes rugged GPS smartwatches with options for a bright AMOLED display or a solar charging display for unlimited battery life¹. Standard units include the black and charcoal, accompanied by the Tropical Pulse Collection — bright and bold colorways that are available for a limited time only. With bolted construction, a metal-reinforced bezel and a scratch-resistant lens, these smartwatches can take on your toughest adventures. They're engineered to MIL-STD-810 standards for thermal and shock resistance and are also 10 ATM water-rated. They offer a built-in LED flashlight with variable intensities and strobe modes that give you greater visibility outdoors and provide convenient illumination when you need it. To keep you on track, Instinct 3 includes a built-in 3-axis compass and barometric altimeter. Plus, multi-band GPS with SatIQ™ technology delivers superior positioning while optimizing battery life. The 24/7 health and wellness features keep you connected to your body with heart rate tracking, advanced sleep monitoring, Pulse Ox² and more. The Instinct 3 series also includes smart Garmin Pay™ contactless payments³.

#### **BUILT-IN FLASHLIGHT**

See and be seen with a built-in flashlight, featuring variable intensities and an alternate red light.