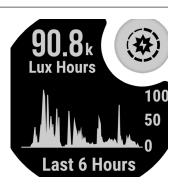

#### **SOLAR CHARGING**

For those who are looking for even greater battery life for their outdoor adventures, Instinct 3 series features options with a monochrome, sunlight-visible, transflective MIP display with a solar charging lens that extends battery life up to 40 days (unlimited with solar¹) in smartwatch mode on the 50 mm model.