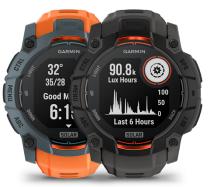

### PRODUCT OVERVIEW

The Instinct 3 series includes rugged GPS smartwatches with options for a bright AMOLED display or a solar charging display for unlimited battery life¹. Standard units include the black and charcoal, accompanied by the Tropical Pulse Collection — bright and bold colorways that are available for a limited time only. With bolted construction, a metal-reinforced bezel and a scratch-resistant lens, these smartwatches can take on your toughest adventures. They're engineered to MIL-STD-810 standards for thermal and shock resistance and are also 10 ATM water-rated. They offer a built-in LED flashlight with variable intensities and strobe modes that give you greater visibility outdoors and provide convenient illumination when you need it. To keep you on track, Instinct 3 includes a built-in 3-axis compass and barometric altimeter. Plus, multi-band GPS with SatIQ™ technology delivers superior positioning while optimizing battery life. The 24/7 health and wellness features keep you connected to your body with heart rate tracking, advanced sleep monitoring, Pulse Ox² and more. The Instinct 3 series also includes smart Garmin Pay™ contactless payments³.

#### **AMOLED DISPLAY**

NEW

Instinct 3 series offers options with a bright 1.2" or 1.3" AMOLED display to make detailed information easy to read at a glance, while still providing great battery life with up to 24 days in smartwatch mode on the 50 mm model.

#### **SOLAR CHARGING**

For those who are looking for even greater battery life for their outdoor adventures, Instinct 3 series features options with a monochrome, sunlight-visible, transflective MIP display with a solar charging lens that extends battery life up to 40 days (unlimited with solar¹) in smartwatch mode on the 50 mm model.