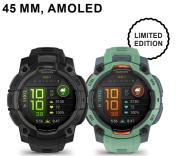

#### **AMOLED DISPLAY**

NEW

Instinct 3 series offers options with a bright 1.2" or 1.3" AMOLED display to make detailed information easy to read at a glance, while still providing great battery life with up to 24 days in smartwatch mode on the 50 mm model.