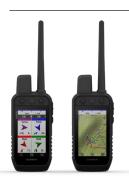

# **INSTINCT® 3 SERIES**

**RUGGED GPS SMARTWATCHES** 

### PRODUCT OVERVIEW

The Instinct 3 series includes rugged GPS smartwatches with options for a bright AMOLED display or a solar charging display for unlimited battery life¹. Standard units include the black and charcoal, accompanied by the Tropical Pulse Collection — bright and bold colorways that are available for a limited time only. With bolted construction, a metal-reinforced bezel and a scratch-resistant lens, these smartwatches can take on your toughest adventures. They're engineered to MIL-STD-810 standards for thermal and shock resistance and are also 10 ATM water-rated. They offer a built-in LED flashlight with variable intensities and strobe modes that give you greater visibility outdoors and provide convenient illumination when you need it. To keep you on track, Instinct 3 includes a built-in 3-axis compass and barometric altimeter. Plus, multi-band GPS with SatIQ™ technology delivers superior positioning while optimizing battery life. The 24/7 health and wellness features keep you connected to your body with heart rate tracking, advanced sleep monitoring, Pulse Ox² and more. The Instinct 3 series also includes smart Garmin Pay™ contactless payments³.

RUGGED GPS SMARTWATCHES

# INSTINCT® 3 SERIES RUGGED GPS SMARTWATCHES