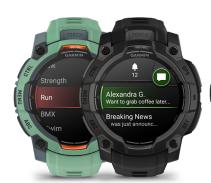

#### **AMOLED DISPLAY**

NEW

Instinct 3 series offers options with a bright 1.2" or 1.3" AMOLED display to make detailed information easy to read at a glance, while still providing great battery life with up to 24 days in smartwatch mode on the 50 mm model.

#### STAY CONNECTED

Enjoy everyday wearability, and live connected with smart notifications⁴, Garmin Pay<sup>™</sup> contactless payments³ and more.