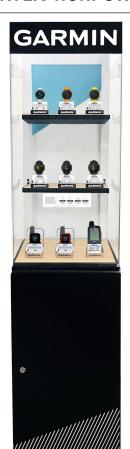

### PRODUCT OVERVIEW

The Instinct 3 series includes rugged GPS smartwatches with options for a bright AMOLED display or a solar charging display for unlimited battery life¹. Standard units include the black and charcoal, accompanied by the Tropical Pulse Collection — bright and bold colorways that are available for a limited time only. With bolted construction, a metal-reinforced bezel and a scratch-resistant lens, these smartwatches can take on your toughest adventures. They're engineered to MIL-STD-810 standards for thermal and shock resistance and are also 10 ATM water-rated. They offer a built-in LED flashlight with variable intensities and strobe modes that give you greater visibility outdoors and provide convenient illumination when you need it. To keep you on track, Instinct 3 includes a built-in 3-axis compass and barometric altimeter. Plus, multi-band GPS with SatIQ™ technology delivers superior positioning while optimizing battery life. The 24/7 health and wellness features keep you connected to your body with heart rate tracking, advanced sleep monitoring, Pulse Ox² and more. The Instinct 3 series also includes smart Garmin Pay™ contactless payments³.

RUGGED GPS SMARTWATCHES