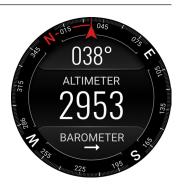

#### **GPS/NAVIGATION/SENSORS**

Navigate the outdoors with superior positioning accuracy, thanks to multi-band GPS with SatIQ™ technology plus an altimeter, a barometer and a 3-axis electronic compass.