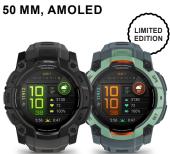

#### **AMOLED DISPLAY**

NEW

Instinct 3 series offers options with a bright 1.2" or 1.3" AMOLED display to make detailed information easy to read at a glance, while still providing great battery life with up to 24 days in smartwatch mode on the 50 mm model.