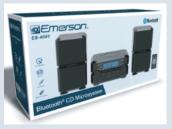

## Bluetooth® CD Microsystem

Model: ES-4001

Power Source: AC 120V

In the Box: Remote Control, User Manual, Warranty Card