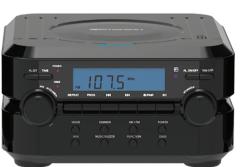

## Bluetooth® CD Microsystem

Model: ES-4001

# **Bluetooth**®

AM / FM RADIO

#### **FEATURES**

- Bluetooth® wireless technology lets you stream all your favorite music from external media devices with ease
- LCD for CD/Radio/Clock function
- Plays CD and CD-R/RW discs
- AM/FM radio with digital preset tuning
- 20-track programmable memory
- 3.5mm AUX audio input for smartphones, iPods, and other audio devices
- Clock with single alarm (CD/Radio/Buzzer)
- Stereo sound with two detachable full-range speakers

### **SPECIFICATIONS**

Wireless Source: Bluetooth 5.0 Disc Support: CD/CD-R/CD-RW Speaker Output: 2x 2W Frequency Response: 80-16kHz Media Inputs: CD Audio, Aux

**Display:** LCD **Input:** 3.5mm Aux

**AM Radio Frequency Range:** 520 – 1710 KHz **FM Radio Frequency Range:** 87.5 – 108 MHz