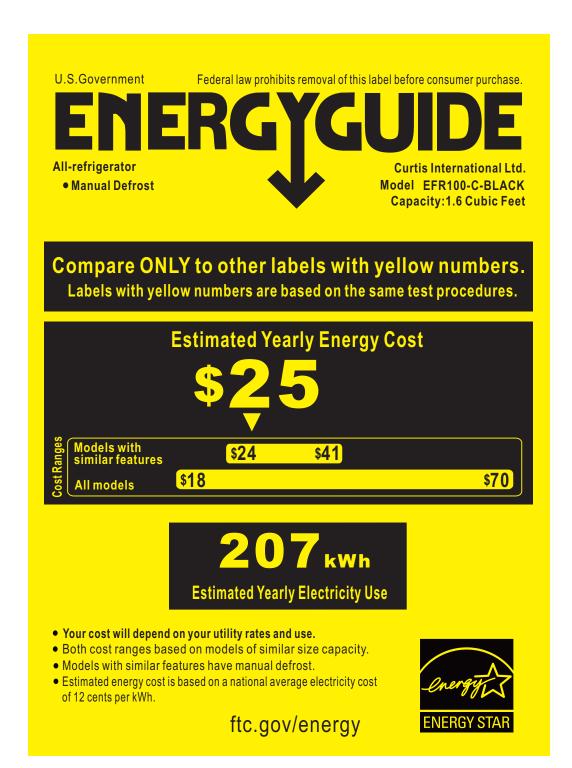

## ENER GUIDE

**Energy consumption / Consommation énergétique** 

207kWh per year / par année

This model / Ce modèle

200 kWh

Uses least energy /
Consomme le moins
d'énergie Type 11A

Uses most energy / Consomme le plus d'énergie

similar models compared

Less than 2.5 ft³/Moins de 2,5 pi³

Modèles similaires comparés

230 kWh

Model number

EFR100-C-BLACK

Numéro de Modèle

Removal of this label before first retail purchase is an offence (S.C. 1992, C.36) Enlever cette étiquette avant le premier achat au détail constitue une infraction (L.C. 1992, ch.36)