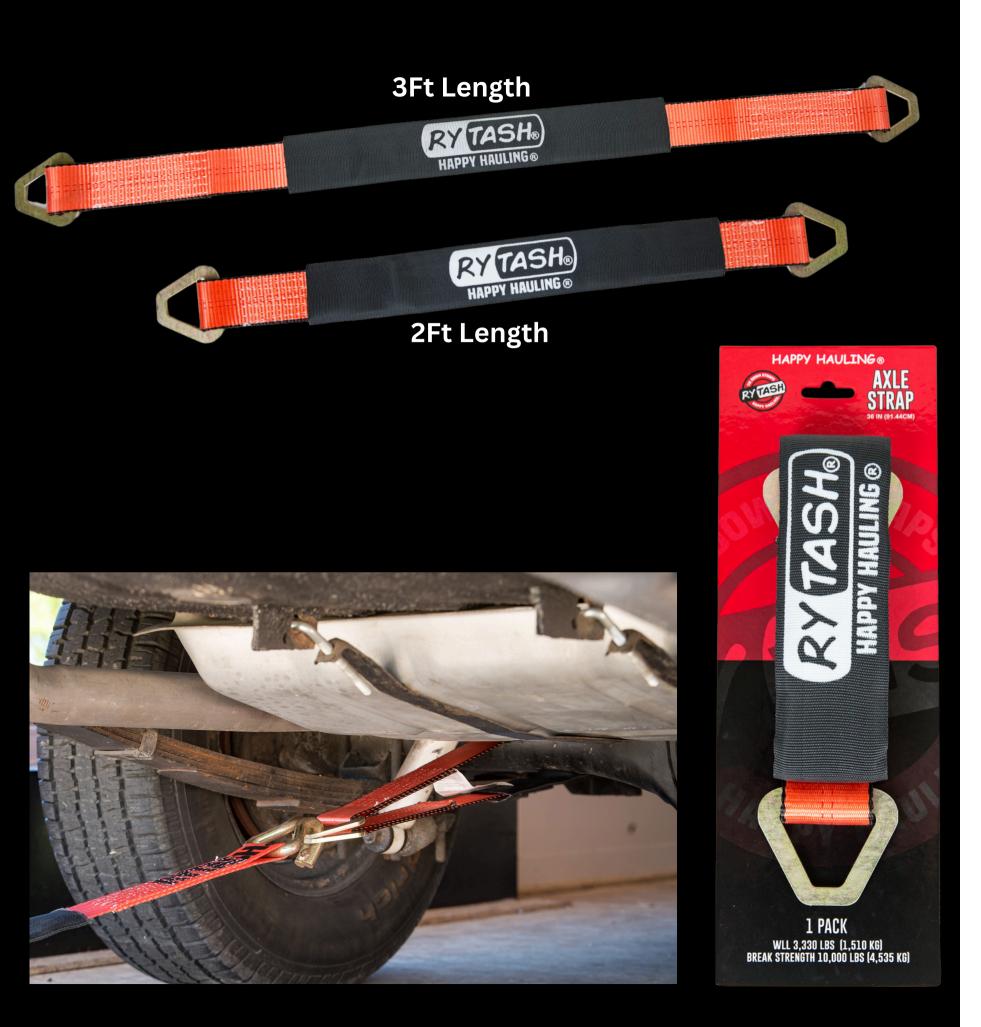

# **AXLE STRAPS**

#### • (4) 2 inches x 114 inches (9.5ft) Ratchet Straps

• Ideal for securing down most vehicles with minimal excess strap

- 10,000 LBS (4,535 KG) Break Strength
- 3,330 LBS (1,510 KG) Working Load Limit
- 16" abrasion resistant sleeve protector
- Available in 2FT and 3FT lengths

#### **Commonly Used for:**

• Cars, trucks, racecars, farm equipment, ATVS, and UTVS