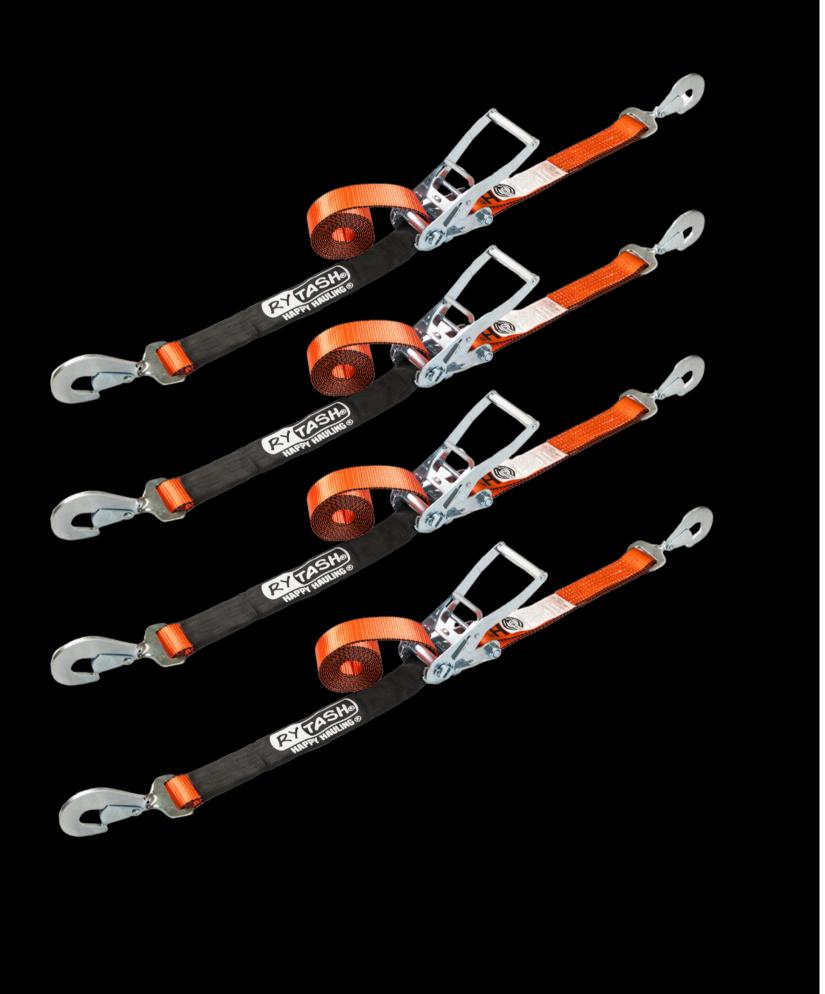

## **ULTIMATE RATCHET TIE DOWN SET** WITH SNAP HOOKS

- (4) 2 inches x 114 inches (9.5ft) Ratchet Straps
  - Twisted Snap Hook Ends
  - Work great for open and enclosed trailers
  - Connect securely to Axle Strap D Rings
- Strap Length
  - Ideal for securing down most vehicles with minimal excess strap
- (4) 2 inches x 36 inches (3ft) Axle Straps
- (4) 2 inches x 24 inches (2ft) Axle Straps
- Easy to maneuver in tight spots
- Can be used through the wheel
- Length is adequate for most applications
- Serves as a tie down point on the vehicle when there is not one
- **SKU: 1005**

### • (4) 2 inches x 114 inches (9.5ft) Combo Ratchet Straps

• Sewn-In D Ring allows for tying down from the side of the trailer (rather than