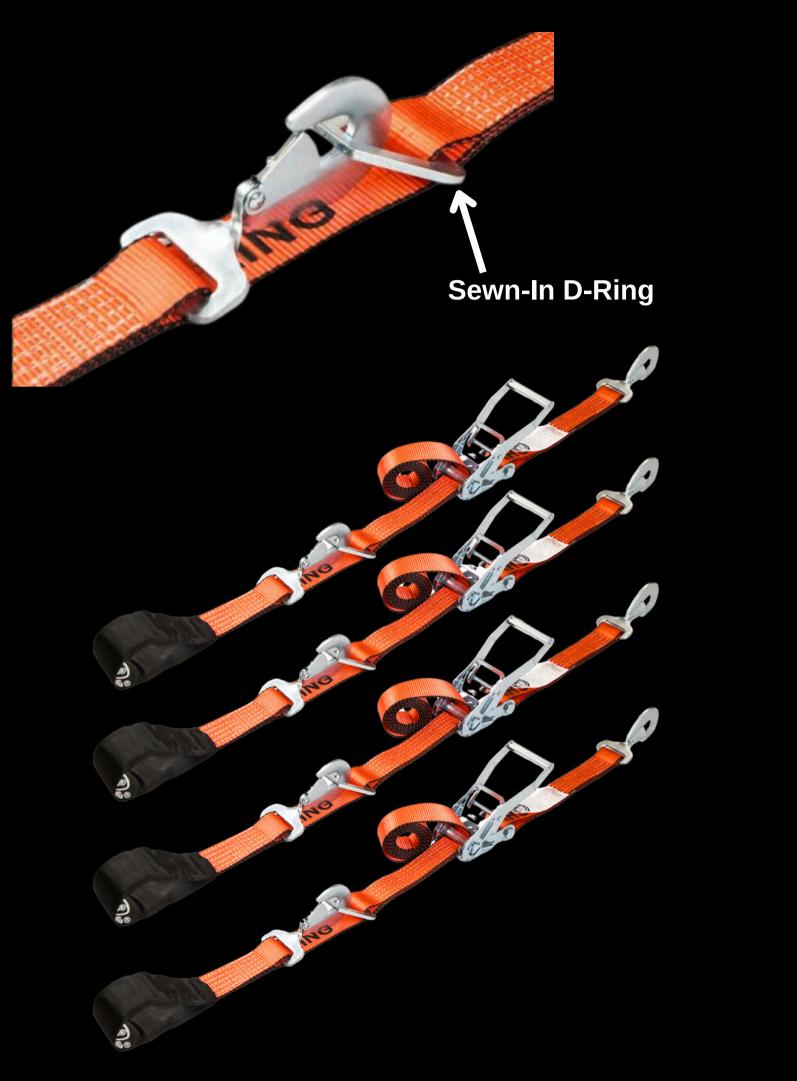

## **COMBO TIE DOWN WITH TWISTED SNAP HOOK STRAPS BUNDLE**

- - Work great for open and enclosed trailers
  - Twisted Snap Hook end connects securely to Sewn-In D Ring to create an axle strap (when desired)
  - crawling under the vehicle)
  - Can be used through the wheel or around other tie down points
  - Length eliminates excess strap
  - Work well with low clearance vehicles
  - Our best selling strap set for ATV/UTV owners

### • (4) 2 inches x 114 inches (9.5ft) Combo Ratchet Straps

• Sewn-In D Ring allows for tying down from the side of the trailer (rather than