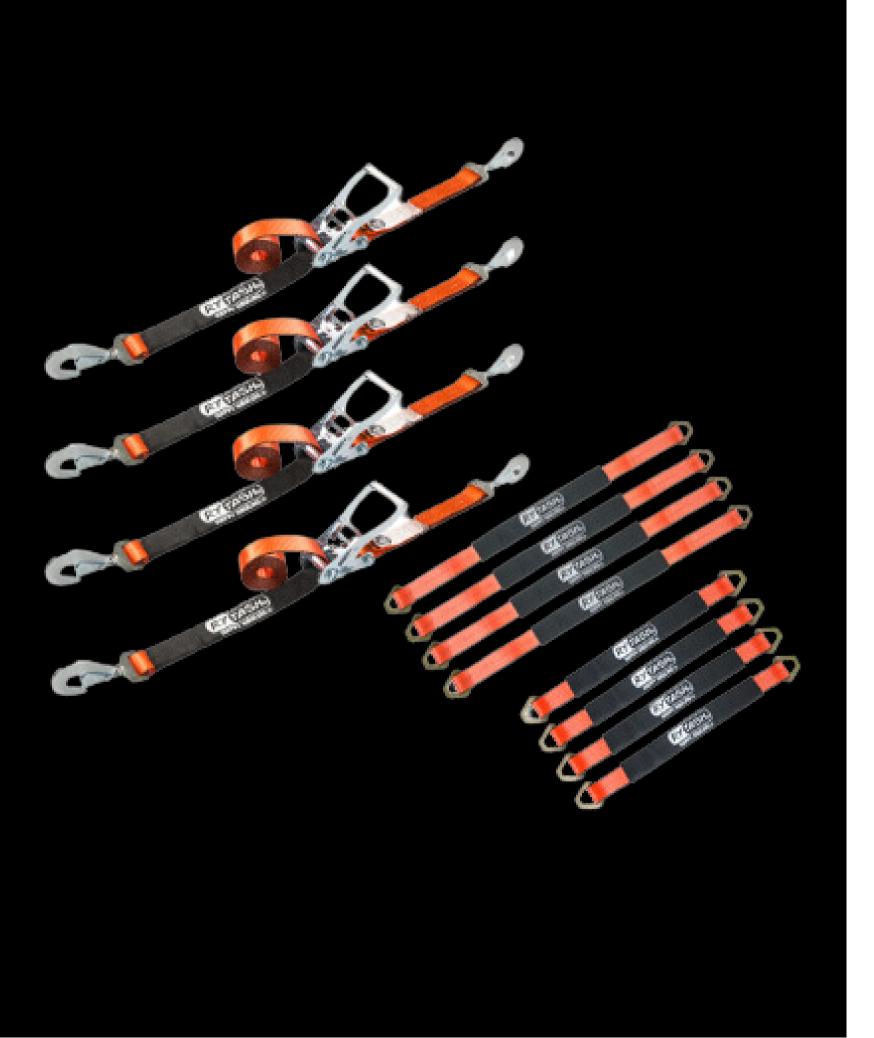

## **ULTIMATE RATCHET TIE DOWN SET** WITH SNAP HOOKS

- (4) 2 inches x 114 inches (9.5ft) Ratchet Straps
  - Twisted Snap Hook Ends
  - Work great for open and enclosed trailers
  - Connect securely to Axle Strap D Rings
- Strap Length
  - Ideal for securing down most vehicles with minimal excess strap
- (4) 2 inches x 36 inches (3ft) Axle Straps
- (4) 2 inches x 24 inches (2ft) Axle Straps
- Easy to maneuver in tight spots
- Can be used through the wheel
- Length is adequate for most applications
- Serves as a tie down point on the vehicle when there is not one
- **SKU: 1005**