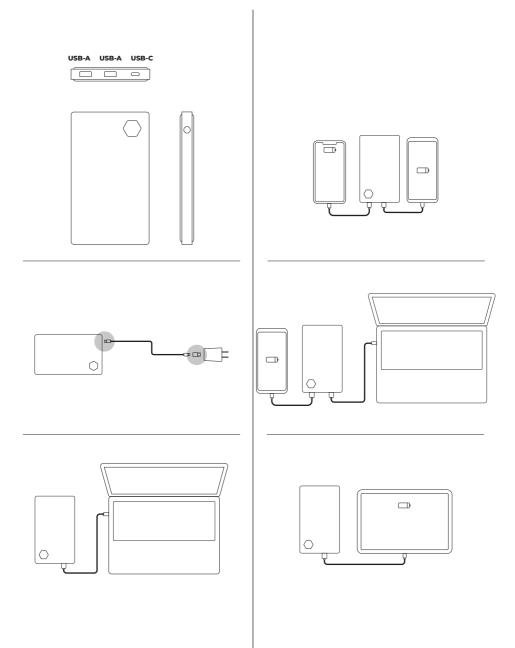

## Package content

Laptop Power Bank | USB-C to USB-C cable 90 cm (3 ft) | USB-C to USB-A adapter tip | User manual.

#### 1. Multi charger

Three output ports charge up to three devices simultaneously. 1x USB-C 45W Power Delivery port, 1x USB-A Quick Charge port, 1x USB-A 2.4A port. Total output: 63W.

#### 2. 45W Power Delivery charger

The USB-C Power Delivery  $\overline{4}$ 5W port fast charges your compatible laptop and other devices — up to 1.2 laptop charges while on the go.

#### 3. Universal USB charger

The universal charger works with any USB-C or USB device, including phones, tablets, and USB-C laptops.

#### Recharge your Laptop Power Bank

To recharge your Laptop Power Bank, connect the USB-C cable to a power adapter (not included) and then to the Laptop Power Bank. Please use recommended and certified power adapters: