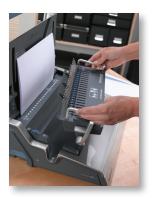

# 3-in-1 Binding Center

- Experience the convenience of three popular binding solutions with one machine
- · Comb bind punches 20 and binds 300 sheets
- Staples up to 30 sheets
- · 3-hole punches up to 30 sheets

# Lyra™

- Combines stapling, 3-hole punching and comb binding in one machine
- EasyPress<sup>™</sup> double action stapler offers effortless stapling for up to 30 pages
- Comb binds documents up to 300 pages, comb punches 20 sheets, 3-hole punches 30 sheets
- Vertical loading enhances accuracy for faster punching and binding
- Precision alignment of punching and stapling delivers perfect results
- Document and comb measurement guides for ease of use
- · Built for the office, classroom, library and more