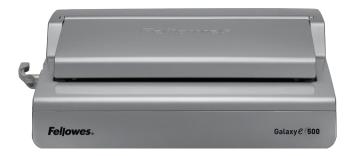

# Galaxy<sup>™</sup> Comb Binding Series

#### FREQUENT USAGE

- · Punches 28 sheets at a time
- · Electric model (Galaxy E) offers effortless punching
- · Binds up to 500 sheets with a 2" comb
- · Loads vertically for accurate punch alignment
- · Adjustable edge guide centers documents with ease
- · Adjustable punch depth for extra large documents
- Includes comb storage tray and document measurement tool

5218301 - Galaxy<sup>™</sup> E 5218201 - Galaxy<sup>™</sup>