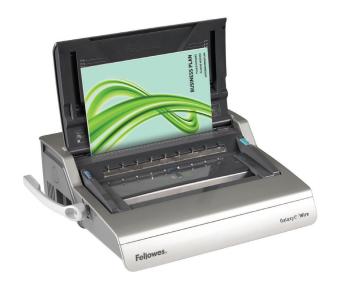

# Galaxy™ E Wire Binding

#### FREQUENT USAGE

- Effortless electric operation punches up to 20 sheets at the touch of a button
- · Binds up to 130 sheets with a 9/16" wire
- Vertical document loading storage tray with integrated document measurement device
- · Pre-set wire closure for quick and accurate binding

5217801 - Galaxy™ E Wire