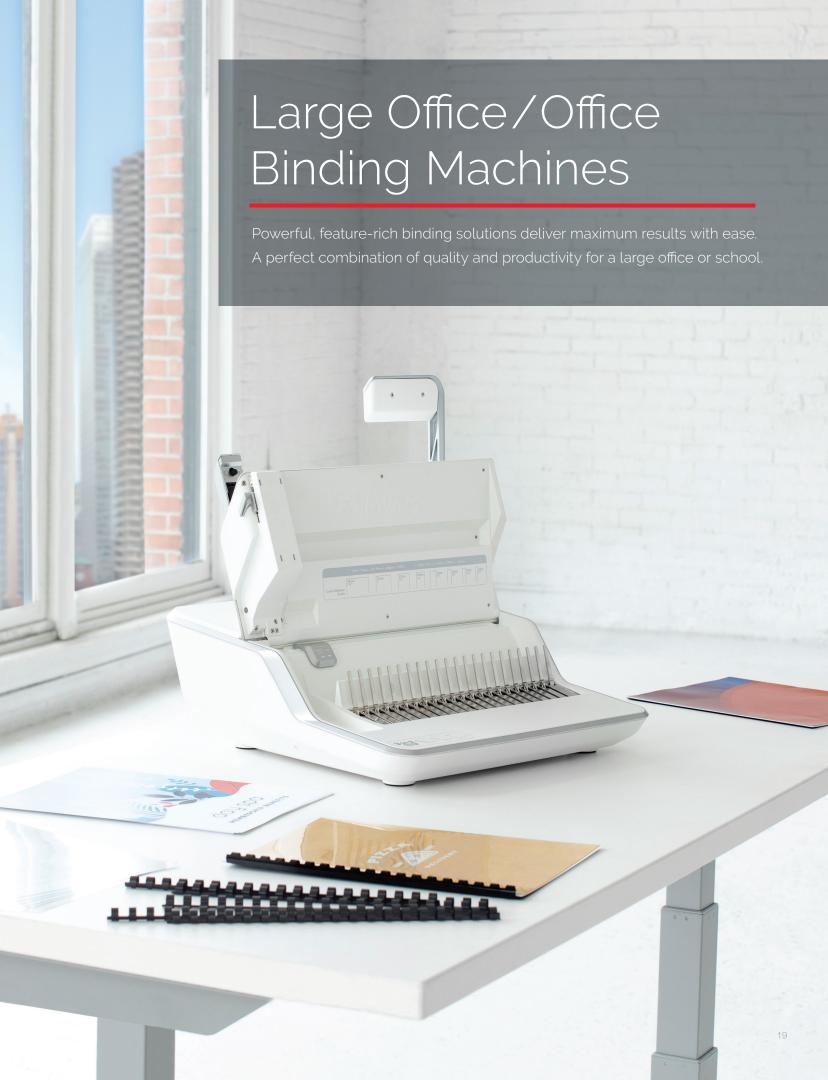

# Large Office / Office

Daily office / School use - FREQUENT USE

3+ Users

# Large Office/ Office Laminators

Our truly automatic large office laminators are designed for multiple users in the office or school. Featuring high performance robust systems, these laminators offer enhanced speed for delivering maximum results with ease.