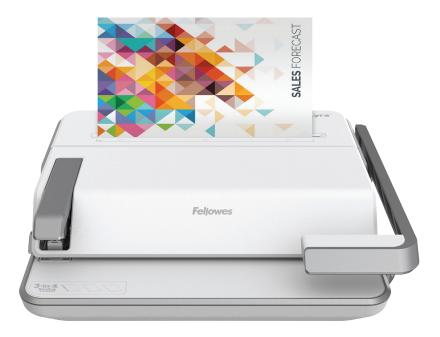

# Lyra<sup>™</sup> Your All-in-One Binding Center

Fellowes Lyra™ 3-in-1 binding center was thoughtfully designed with an all in one solution for comb binding, stapling and 3 hole punching. Bind your documents with ease using our Fast Loading, Perfect Alignment and EasyPress™ Stapler features, for PERFECT RESULTS!

# Lyra™

- Combines stapling, 3-hole punching and comb binding in one machine
- EasyPress<sup>™</sup> double action stapler offers effortless stapling for up to 30 pages
- Comb binds documents up to 300 pages, comb punches 20 sheets, 3-hole punches 30 sheets
- Vertical loading enhances accuracy for faster punching and binding
- Precision alignment of punching and stapling delivers perfect results
- Document and comb measurement guides for ease of use
- · Built for the office, classroom, library and more