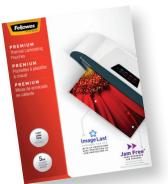

#### ImageLast™ Thermal Pouches

High-quality pouches with jam-free and UV protection. Perfect for special projects.

- Premium, ImageLast<sup>™</sup> Laminating Pouches with UV protection prevent fading and provide a superior laminate
- High-quality, photo safe materials provide excellent clarity and durability for your most important documents
- Easy to use pouches feature directional arrows for accurate pouch insertion and jam prevention
- · Compatible with all thermal laminator brands

\*Jam-Free performance when used with a Fellowes laminator