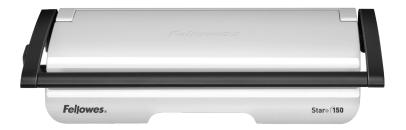

# Star™+ Comb Binding

#### MODERATE USAGE

- · Comb binding machine for the small office
- · Punches up to 15 sheets at a time
- Binds up to 150 sheets with a 3/4" comb
- · Allows user to punch & bind continuously for maximum productivity
- · Loads vertically for accurate punch alignment
- · Adjustable edge guide centers documents with ease
- · Includes comb storage tray and document measurement tool

5006501 - Star™+