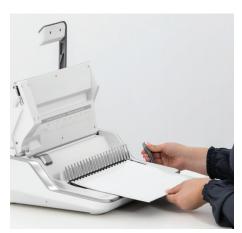

#### **BINDING FEATURES**

Enhanced Accuracy Edge Guide Ensures pinpoint document punch alignment

Maximum Output Punch and Bind Capacities

Increases productivity for faster binding

Vertical Load Capability
Perfect punch alignment in seconds

# Lyra™

- Combines stapling, 3-hole punching and comb binding in one machine
- EasyPress<sup>™</sup> double action stapler offers effortless stapling for up to 30 pages
- Comb binds documents up to 300 pages, comb punches 20 sheets, 3-hole punches 30 sheets
- Vertical loading enhances accuracy for faster punching and binding
- Precision alignment of punching and stapling delivers perfect results
- Document and comb measurement guides for ease of use
- · Built for the office, classroom, library and more

#### FREQUENT USAGE

- · Punches 28 sheets at a time
- · Electric model (Galaxy E) offers effortless punching
- · Binds up to 500 sheets with a 2" comb
- · Loads vertically for accurate punch alignment
- · Adjustable edge guide centers documents with ease
- · Adjustable punch depth for extra large documents
- Includes comb storage tray and document measurement tool