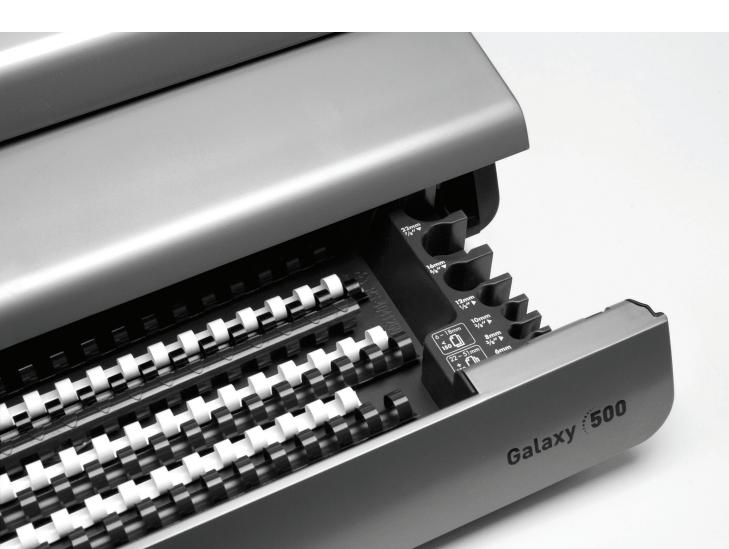

# Galaxy<sup>™</sup> Comb Binding Series

#### FREQUENT USAGE

- · Punches 28 sheets at a time
- · Electric model (Galaxy E) offers effortless punching
- · Binds up to 500 sheets with a 2" comb
- · Loads vertically for accurate punch alignment
- · Adjustable edge guide centers documents with ease
- · Adjustable punch depth for extra large documents
- Includes comb storage tray and document measurement tool

5218301 - Galaxy<sup>™</sup> E 5218201 - Galaxy<sup>™</sup>