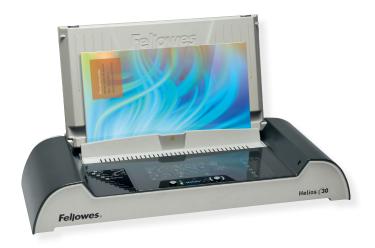

# Helios™ 30 Thermal Binding

#### MODERATE USAGE

- User-friendly binding machine for medium-duty projects or desktop use
- · Binds up to 300 sheets in one step
- · Binds multiple documents at once
- 1-3 minute binding process
- · Manual document measure for ease of use
- HeatShield safety barrier prevents accidental contact with the heating plate
- LED control panel ensures this advanced binder is user-friendly

5219301 - Helios™ 30