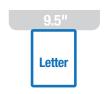

#### Standard Document

A laminator with a 9.5" width can accommodate US Legal, Letter and smaller size documents