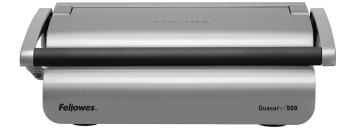

# Quasar<sup>™</sup> Comb Binding Series

#### FREQUENT USAGE

- Punches 25 sheets at a time
- · Electric model (Quasar E) offers effortless punching
- ${}^{\centerdot}$  Binds up to 500 sheets with a 2" comb
- Allows user to punch & bind continuously for maximum productivity
- · Loads vertically for accurate punch alignment
- · Adjustable edge guide centers documents with ease
- Includes comb storage tray and document measurement tool

5216901 - Quasar<sup>™</sup> E 5227201 - Quasar<sup>™</sup>+