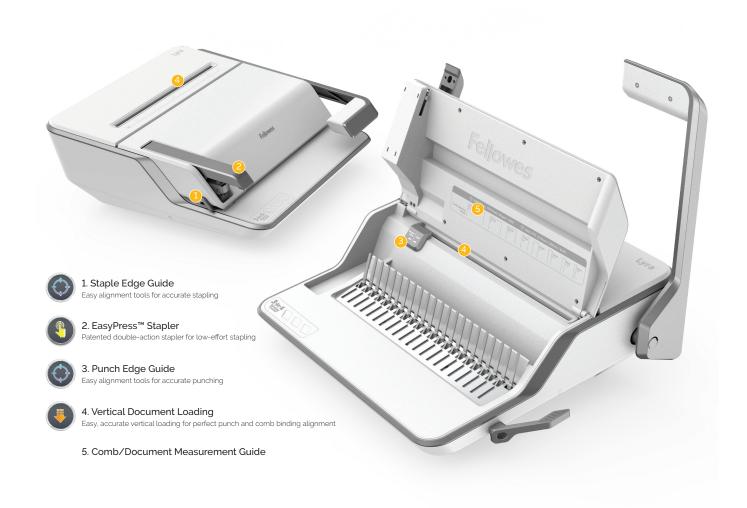

# Lyra<sup>™</sup> Your All-in-One Binding Center

Fellowes Lyra™ 3-in-1 binding center was thoughtfully designed with an all in one solution for comb binding, stapling and 3 hole punching. Bind your documents with ease using our Fast Loading, Perfect Alignment and EasyPress™ Stapler features, for PERFECT RESULTS!

# Lyra™

- Combines stapling, 3-hole punching and comb binding in one machine
- EasyPress<sup>™</sup> double action stapler offers effortless stapling for up to 30 pages
- Comb binds documents up to 300 pages, comb punches 20 sheets, 3-hole punches 30 sheets
- Vertical loading enhances accuracy for faster punching and binding
- Precision alignment of punching and stapling delivers perfect results
- Document and comb measurement guides for ease of use
- · Built for the office, classroom, library and more

5603001 - Lyra<sup>™</sup> 5009501 - 5000 Pack Staples ½"

Punch 20 Sheets, Bind 300 Sheets

Staples up to 30 Sheets

3-Hole Punch up to 30 Sheets

Removable Binding Mechanism Removable binding mechanism can be used separately for increased productivity