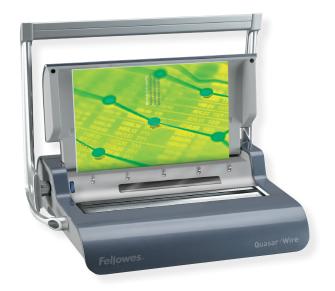

# Quasar™ Wire Binding

#### MODERATE USAGE

- Easy-to-use, medium-duty office machine delivers an excellent combination of performance, features and style.
- Efficient design allows user to punch and bind in continuous manner
- · Punches up to 15 sheets at a time
- · Binds up to 130 sheets with a 9/16" wire
- Vertical document loading ensures accurate punch alignment
- Built-in storage tray with integrated document measurement device

5217401 - Quasar™ Wire