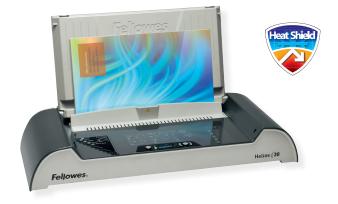

# Helios<sup>™</sup> 60 Thermal Binding

#### FREQUENT USAGE

- High-performance large office machine features 1-step, worry-free thermal binding
- · Binds up to 600 sheets in one step
- · Binds multiple documents at once
- 1-3 minute binding process
- Auto document thickness detector with auto-binding cycle determines and selects binding settings for the user
- HeatShield safety barrier prevents accidental contact with the heating plate
- LED control panel ensures this advanced binder is user-friendly

5219501 - Helios<sup>™</sup> 60