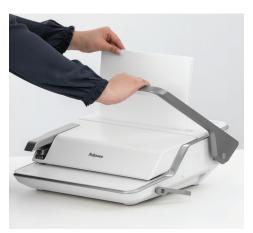

# Lyra<sup>™</sup> Your All-in-One Binding Center

Fellowes Lyra™ 3-in-1 binding center was thoughtfully designed with an all in one solution for comb binding, stapling and 3 hole punching. Bind your documents with ease using our Fast Loading, Perfect Alignment and EasyPress™ Stapler features, for PERFECT RESULTS!

# Lyra™

- Combines stapling, 3-hole punching and comb binding in one machine
- EasyPress<sup>™</sup> double action stapler offers effortless stapling for up to 30 pages
- Comb binds documents up to 300 pages, comb punches 20 sheets, 3-hole punches 30 sheets
- Vertical loading enhances accuracy for faster punching and binding
- Precision alignment of punching and stapling delivers perfect results
- Document and comb measurement guides for ease of use
- · Built for the office, classroom, library and more