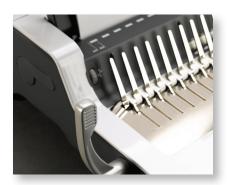

# 3-in-1 Binding Center

- Experience the convenience of three popular binding solutions with one machine
- · Comb bind punches 20 and binds 300 sheets
- Staples up to 30 sheets
- · 3-hole punches up to 30 sheets

# Lyra™

- Combines stapling, 3-hole punching and comb binding in one machine
- EasyPress<sup>™</sup> double action stapler offers effortless stapling for up to 30 pages
- Comb binds documents up to 300 pages, comb punches 20 sheets, 3-hole punches 30 sheets
- Vertical loading enhances accuracy for faster punching and binding
- Precision alignment of punching and stapling delivers perfect results
- Document and comb measurement guides for ease of use
- · Built for the office, classroom, library and more

5603001 - Lyra<sup>™</sup> 5009501 - 5000 Pack Staples ½"

Punch 20 Sheets, Bind 300 Sheets

Staples up to 30 Sheets

3-Hole Punch up to 30 Sheets

Removable Binding Mechanism Removable binding mechanism can be used separately for increased productivity