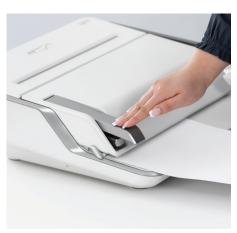

#### **BINDING FEATURES**

Enhanced Accuracy Edge Guide Ensures pinpoint document punch alignment

Maximum Output Punch and Bind Capacities

Increases productivity for faster binding

Vertical Load Capability
Perfect punch alignment in seconds

# Lyra™

- Combines stapling, 3-hole punching and comb binding in one machine
- EasyPress<sup>™</sup> double action stapler offers effortless stapling for up to 30 pages
- Comb binds documents up to 300 pages, comb punches 20 sheets, 3-hole punches 30 sheets
- Vertical loading enhances accuracy for faster punching and binding
- Precision alignment of punching and stapling delivers perfect results
- Document and comb measurement guides for ease of use
- · Built for the office, classroom, library and more