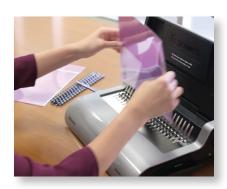

# Bound to Impress

For high quality binding results, the cutting edge features of Fellowes binding machines offer perfect binding performance that's faster and easier. Just align, punch and bind.

#### HOW TO CHOOSE A BINDING SYSTEM