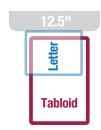

#### Wide Format

Larger document sizes, such as tabloid, require a laminator with a wider 12.5" entry.