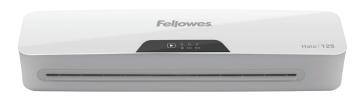

# Halo™ Series

#### OCCASIONAL USAGE

- User-friendly laminators for the home or home office
- · Laminates hot pouches up to 5mil thick; as well as cold pouches
- Rapid 1 minute warm-up with InstaHeat Technology
- · Auto shut-off saves energy and prevents overheating

5753001 - Halo<sup>™</sup> 95 5753101 - Halo<sup>™</sup> 125