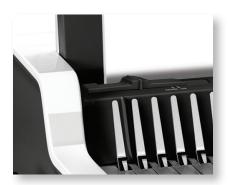

# Lyra<sup>™</sup> Your All-in-One Binding Center

Fellowes Lyra™ 3-in-1 binding center was thoughtfully designed with an all in one solution for comb binding, stapling and 3 hole punching. Bind your documents with ease using our Fast Loading, Perfect Alignment and EasyPress™ Stapler features, for PERFECT RESULTS!

# Lyra™

- Combines stapling, 3-hole punching and comb binding in one machine
- EasyPress<sup>™</sup> double action stapler offers effortless stapling for up to 30 pages
- Comb binds documents up to 300 pages, comb punches 20 sheets, 3-hole punches 30 sheets
- Vertical loading enhances accuracy for faster punching and binding
- Precision alignment of punching and stapling delivers perfect results
- Document and comb measurement guides for ease of use
- · Built for the office, classroom, library and more

5603001 - Lyra<sup>™</sup> 5009501 - 5000 Pack Staples ½"

Punch 20 Sheets, Bind 300 Sheets

Staples up to 30 Sheets

3-Hole Punch up to 30 Sheets

Removable Binding Mechanism Removable binding mechanism can be used separately for increased productivity