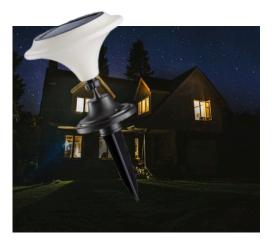

## Light up your Paths or Walls

Your MAXSA Solar Powered Martini LED Lights convert sunlight into electricity during the day, enabling the 4 LED lights to turn on automatically at night. These Martini LED Lights are perfect as both path lights or as wall lights. They provide illumination and help reduce falls and tripping. They are solar powered. The included rechargeable battery is powered each day by the sun to allow the Martini LED Lights to illuminate your paths or walls at night.

## Features:

- The light turns on automatically at dusk.
- Provides accent light to light up your paths or walls.
- 8 hours battery life and auto charge under the sun.
- Comes with ground mounting and wall mounting.
- Set of 2