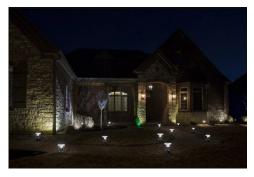

## Light up your Paths or Walls

Your MAXSA Solar Powered Martini LED Lights convert sunlight into electricity during the day, enabling the 4 LED lights to turn on automatically at night. These Martini LED Lights are perfect as both path lights or as wall lights. They provide illumination and help reduce falls and tripping. They are solar powered. The included rechargeable battery is powered each day by the sun to allow the Martini LED Lights to illuminate your paths or walls at night.

## Features:

- The light turns on automatically at dusk.
- Provides accent light to light up your paths or walls.
- 8 hours battery life and auto charge under the sun.
- Comes with ground mounting and wall mounting.
- Set of 2