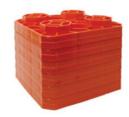

## Need to maintain the stability for your vehicle? Looking for safe and easy leveling for your RV?

Design to level your recreation vehicle while parked. Easy to assemble and stack to the desired height. Made from durable material and engineered structure to load up to 4 tons (26444). Can also be used for tongue and stabilizer jacks if necessary. Comes with a Velcro carry strap for transport and storage.