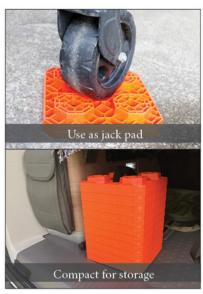

## Need to maintain the stability for your vehicle? Looking for safe and easy leveling for your RV?

Design to level your recreation vehicle while parked. Easy to assemble and stack to the desired height. Made from durable material and engineered structure to load up to 4 tons (26444). Can also be used for tongue and stabilizer jacks if necessary. Comes with a Velcro carry strap for transport and storage.