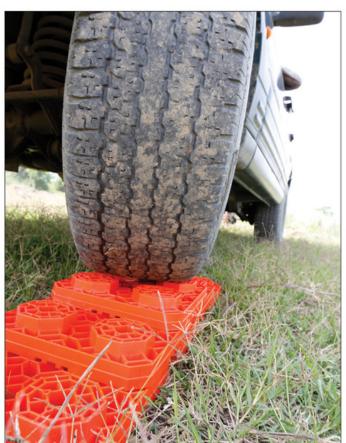

## Need to maintain the stability for your vehicle? Looking for safe and easy leveling for your RV?

Design to level your recreation vehicle while parked. Easy to assemble and stack to the desired height. Made from durable material and engineered structure to load up to 4 tons (26444). Can also be used for tongue and stabilizer jacks if necessary. Comes with a Velcro carry strap for transport and storage.