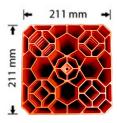

With flexible usage to suit a wide variety of environments, these modular levelers are complex solutions for RV enthusiasts.

- Dimensions: 8.3" X 8.3" X 1.5" / Per pieces
- Weight: 0.6 lbs / per piece Total weight: 6 lbs
- Maximal Loading: 4 tons
- 10 pieces per set