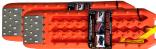

UPC: 8 99419 20333 7 Dimensions: 48" x 14.5" x 5"

Carton Weight: 17.2 lbs

Carton Dimensions: 59.5" x 18" x 5.7"

Carton Dimensions: 48" x 14.4" x 5.3"

- · Carton Weight: 30 lbs
- Model #: 20322
- UPC: 8 57170 00598 0
- Dimensions: 34" x 9" x 2.75"
- Weight: 14 lbs
- Carton Dimensions: 34.5" x 10.5" x 6"