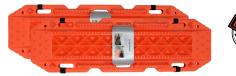

Escaper Buddy<sup>®</sup> with Metal Traction Grips (Set of 2) — Extra grip and durability

Orange

- Model #: 20335
- UPC: 8 57170 00548 5
- Dimensions: 59" x 17.5" x 3"
- Weight: 29 lbs

Model #: 20333

· Weight: 17 lbs

UPC: 8 99419 20333 7 Dimensions: 48" x 14.5" x 5"

Carton Weight: 17.2 lbs

Carton Dimensions: 59.5" x 18" x 5.7"

Carton Dimensions: 48" x 14.4" x 5.3"

- · Carton Weight: 30 lbs
- Model #: 20322
- UPC: 8 57170 00598 0
- Dimensions: 34" x 9" x 2.75"
- Weight: 14 lbs
- Carton Dimensions: 34.5" x 10.5" x 6"