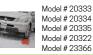

Escaper Buddy® Mounting System (Set of 2)

Model # : 23366

Weight: 17 lbs

• UPC: 8 50004 98023 8

**MAXSA** Innovations 8412 Cathedral Forest Drive Fairfax Station, VA 22039

Tel: 703-495-0661 Info@maxsainnovations.com www.maxsainnovations.com