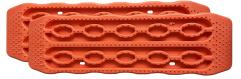

Carton Dimensions: 45.6" x 15" x 5.3"

Carton Weight: 15.5 lbs

UPC: 8 57170 00547 8

Carton Weight: 17.2 lbs

Dimensions: 45" x 13.5" x 2"

Escaper Buddy<sup>®</sup> Connectable (Set of 2) — 90 inches long when connected together Model #: 20334