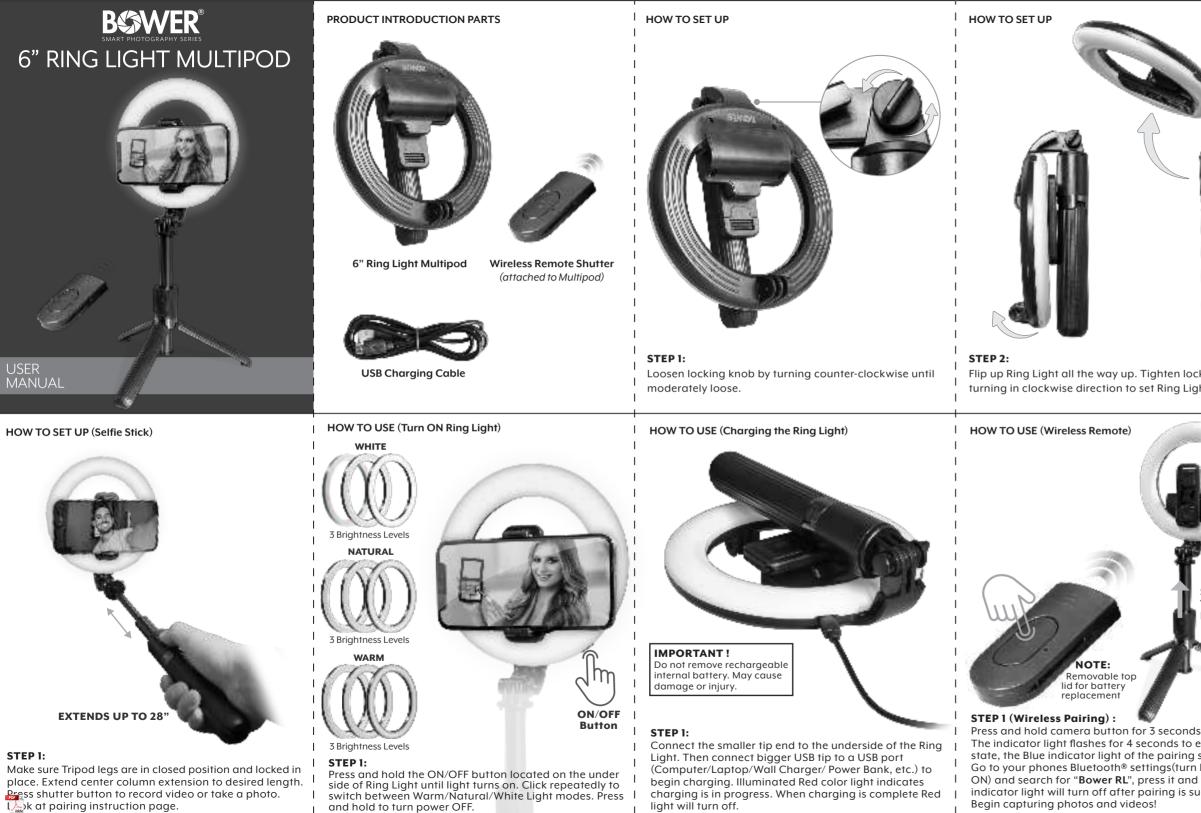

| 1                                                                                                          | HOW TO SET UP                                                                                                                                                                                                                                                                                                                                                                                                                                                                                                                                                                                                                                                                                                                                                                                                                                                                                                                                                                                                                                                                                                                                                                                                                                                                                                                                                                                                                                                                                                                                                                                                                                                                                                                                                                                                                                                                                                                                                                                                                                                                                  | HOW TO SET UP                                                                                                                                                                                                                                                                                                                                                                                                                                                                                                                                                                                                                                                                                                                                                                                                                                                                                                                                                                                                                                                                                                                                                                                                                                                                                                                                                                                                                                                                                                                                                                                                                                                                                                                        |
|------------------------------------------------------------------------------------------------------------|------------------------------------------------------------------------------------------------------------------------------------------------------------------------------------------------------------------------------------------------------------------------------------------------------------------------------------------------------------------------------------------------------------------------------------------------------------------------------------------------------------------------------------------------------------------------------------------------------------------------------------------------------------------------------------------------------------------------------------------------------------------------------------------------------------------------------------------------------------------------------------------------------------------------------------------------------------------------------------------------------------------------------------------------------------------------------------------------------------------------------------------------------------------------------------------------------------------------------------------------------------------------------------------------------------------------------------------------------------------------------------------------------------------------------------------------------------------------------------------------------------------------------------------------------------------------------------------------------------------------------------------------------------------------------------------------------------------------------------------------------------------------------------------------------------------------------------------------------------------------------------------------------------------------------------------------------------------------------------------------------------------------------------------------------------------------------------------------|--------------------------------------------------------------------------------------------------------------------------------------------------------------------------------------------------------------------------------------------------------------------------------------------------------------------------------------------------------------------------------------------------------------------------------------------------------------------------------------------------------------------------------------------------------------------------------------------------------------------------------------------------------------------------------------------------------------------------------------------------------------------------------------------------------------------------------------------------------------------------------------------------------------------------------------------------------------------------------------------------------------------------------------------------------------------------------------------------------------------------------------------------------------------------------------------------------------------------------------------------------------------------------------------------------------------------------------------------------------------------------------------------------------------------------------------------------------------------------------------------------------------------------------------------------------------------------------------------------------------------------------------------------------------------------------------------------------------------------------|
| Decking knob by<br>ight position.                                                                          | Final of the second | Step 4:         Will out upper and lower clamps from rotating phone folder. Lift up spring loaded upper clamp and insert phone.                                                                                                                                                                                                                                                                                                                                                                                                                                                                                                                                                                                                                                                                                                                                                                                                                                                                                                                                                                                                                                                                                                                                                                                                                                                                                                                                                                                                                                                                                                                                                                                                      |
|                                                                                                            | <ul> <li>HOW TO USE (Wireless Remote Continued)</li> <li>No Pairing: After booting, in the state of no pairing connection, it will automatically shut down after 5 min. of no operation.</li> <li>Pairing: After turning on the phone, when 6" Ring Light Multipod is connected to the phone, it will enter the dormant state if there is no operation for 10min., and it will automatically shut down after another 10min.</li> <li>Power Off: In power on and sleep mode, press and hold the camera button for 3 seconds to power off, the indicator light flashes and goes out.</li> </ul>                                                                                                                                                                                                                                                                                                                                                                                                                                                                                                                                                                                                                                                                                                                                                                                                                                                                                                                                                                                                                                                                                                                                                                                                                                                                                                                                                                                                                                                                                                  | Disclaimer:<br>This manual should be kept for future reference and maintenance purposes only. Be<br>sure to review this manual and become familiar with its features before using this<br>product. Please make sure to never change the light bulb while plugged into an<br>outlet or other power source. Do not open or change wiring in anyway. Keep this<br>product away from children. Clean this product offen with a soft, dry cloth. This<br>product shall ONLY be used with rated voltage and frequency. Do not try and alter<br>power supply or adjust voltage. Avoid unplugging the power by pulling the power<br>cord and do not touch the power cord with well hands. Never aftermpt to insert any<br>metal objects into the cooling holes of illuminators. Avoid moving the illuminator by<br>pulling the power cole. Shog using this product if the unit is damaged, especially<br>the power cord. Do not use in the rain, bath, or near water source. Please be aware<br>that importer use or inappropriate repair called to finds or electroution. Indoors<br>and an intenance or repair. Make sure everything is secure before<br>proceeding. Make sure the product is intact and that there are no missing parts. All<br>photos and illustrations are for instruction purposes only.                                                                                                                                                                                                                                                                                                                                                                                                                               |
| SLIDE UP<br>TO REMOVE<br>REMOTE                                                                            | FEATURES:<br>• 6" Ring Light: Choose from three different lighting modes: Warm,<br>Natural, White and three different brightness settings<br>• Extendable Tripod up to 32" + Selfie Stick allow for versatile use<br>• Includes detachable Wireless Remote for your convenience<br>• No batteries required: rechargeable internal battery with USB<br>Charging Cable<br>• Great for travel, folds to compact size<br>SPECIFICATION:<br>Power Supply: USB Power Supply<br>Input power: 5W±10%                                                                                                                                                                                                                                                                                                                                                                                                                                                                                                                                                                                                                                                                                                                                                                                                                                                                                                                                                                                                                                                                                                                                                                                                                                                                                                                                                                                                                                                                                                                                                                                                   | LIMITED One (1) Year Limited Warranty<br>S. Bower Inc.™ One (1) Year Limited Warranty: This warranty gives you<br>specific legal rights and you may have other rights which vary from<br>state to state.<br>The S. Bower Inc.™ Limited Warranty is a voluntary manufacturer's warranty provided to<br>the consumer. This warranty provides rights separate to rights provided by consumer<br>law, including but not limited to those relating to non-conforming goods. S. Bower Inc.™<br>One-Year Limited Warranty benefits are in addition to, and not instead of, rights<br>provided by consumer law. Consumers have the right to choose whether to claim<br>service under the S. Bower Inc.™ One-Year Limited Warranty or under their consumer law<br>rights. The S. Bower Inc.™ One-Year Limited Warranty or under their consumer law<br>rights. The S. Bower Inc.™ One-Year Limited Warranty or under their consumer law<br>governed by the terms set out in this warranty document.<br>S. Bower Inc.™ One-Year Limited Warranty the date of<br>apply to consumer law claims, contact your local consumer organization.<br>Please note: All claims made under the S. Bower Inc.™ One-Year Limited Warranty will be<br>governed by the terms set out in this warranty document.<br>S. Bower Inc.™ warrants to the product owner that this product will be free against<br>defects in materials and workmanship for a period of ONE (1) YEAR from the date of<br>original retail purchase when used in accordance with S. Bower Inc.™ warranty.<br>Under this warranty, you will be able to send your claims and defective product to S.<br>Bower Inc.™ via reight prepaid, along with proof of purchase, and will be repaired or |
| ds to turn on.  <br>o enter pairing  <br>g state flashes.<br>n Bluetooth®  <br>id the Blue  <br>successful | Color Temperature: 3000 k / 4000 k / 6500 k<br>Luminous flux: 140 LM<br>CRI: > 85<br>Stroboscopic: No<br>Dimming: 3 Level Dimming<br>LED bead type: 0.2W/2835<br>Lamp Beads: 56<br>Battery Capacity: 1200mAh<br>Product size: 6.7" x 6.1" x 3"<br>Compatible with Android® 4.2.2 and above/iPhone iOS® 5.0 and above.<br>Android devices only: If you have changed your "Volume Keys Function"<br>under camera options, make sure to change it back to default, or<br>"take pictures" for 6" Ring Light Multipod to work properly.                                                                                                                                                                                                                                                                                                                                                                                                                                                                                                                                                                                                                                                                                                                                                                                                                                                                                                                                                                                                                                                                                                                                                                                                                                                                                                                                                                                                                                                                                                                                                             | Bower Inc.™, via freight prepaid, dong with proof of purchase, and will be repaired or<br>replaced, based on S. Bower Inc.™ sol discretion. Repair and/or replacement may be<br>made with new or refurbished product components at S. Bower Inc.™ sole discretion.<br>This limited warranty does not cover failures due to abuse, accidential damage or when<br>repairs have been made or attempted by anyone other than S. Bower Inc.™ personnel. A<br>defective product meeting the warranty conditions set forth herein will be replaced or<br>repaired at no charge in either of two ways: The first, which will result in exchanges only,<br>is to return the product to the retailer from whom it was purchased (provided that the<br>retailer's policy for exchanges. Proof of purchase may be required. Please check with the<br>retailer's policy for exchanges. Proof of purchase may be required. Please check with the<br>retailer's policy for exchanges. The off purchase may be required. Please check with the<br>retailer's policy for exchanges. The second frequired in the schanges. The<br>second option is to send the product (prepaid freight) to S. Bower Inc.™ corporate offices<br>located at S. Bower Inc.™'s option. Proof of purchase is required. Include name,<br>return address, and issues that you are experiencing with S. Bower Inc.™ products. All<br>other guarantees, express or implied, are hereby disclaimed.                                                                                                                                                                                                                                                                             |