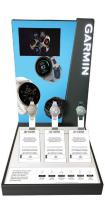

## GARMINBRANDED FREESTANDING/COUNTERTOP **LIGHT BOX DISPLAYS**

Showcase a range of Garmin products with these displays featuring a bright light box graphic. They can be customized by ordering dummy units, brackets, product cards, common features product cards and light box graphics. You can feature up to 7 dummy units on the freestanding display and up to 3 dummy units on the countertop display.

Contact your inside sales rep or order administration representative to place an order for the display if you meet the order requirements.

Freestanding Light Box Display: 24" W x 62.98" H x 23.166" D

Countertop Light Box Display: 12" W x 18.08" H x 14" D