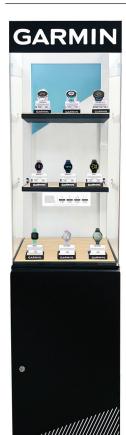

## GARMINBRANDED FREESTANDING/COUNTERTOP **LIGHT BOX DISPLAYS**

Showcase a range of Garmin products with these displays featuring a bright light box graphic. They can be customized by ordering dummy units, brackets, product cards, common features product cards and light box graphics. You can feature up to 7 dummy units on the freestanding display and up to 3 dummy units on the countertop display.

Contact your inside sales rep or order administration representative to place an order for the display if you meet the order requirements.

Freestanding Light Box Display: 24" W x 62.98" H x 23.166" D

Countertop Light Box Display: 12" W x 18.08" H x 14" D