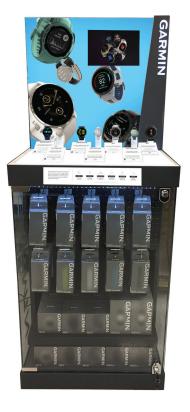

## ACRYLIC NONPOWERED FREESTANDING **DISPLAY WITH WHEELS**

This display ships as 1 full piece with wheels; is nonpowered and great for small, narrow spaces; and includes a lock and key. These displays are fully customizable and fit a variety of Garmin products. It displays up to 12 Garmin dummy units. Use with dummy units, small product cards, common features product cards, brackets and pedestals, all ordered separately.

Contact your inside sales rep or order administration representative to place an order for the display if you meet the order requirements.

SKU: M00-00982-00

Size: 16" W x 15" D x 68.5" H (approximately)

Delivered by FedEx Freight

Weight on pallet: 150 lbs (approximately)

Dimensions on pallet: 48" W x 40" D x 80" H

**BLUE WEDGE MAGNETIC GRAPHIC** 

SKU: M00-00909-00 Size: 14.35" W x 16" H