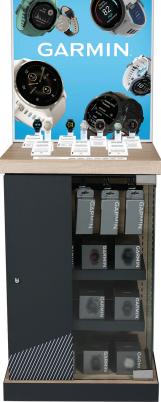

## **ACRYLIC PEDESTAL**

This display is designed for small, narrow spaces and should be used inside a glass case. When featuring multiple products, pedestals may be merchandised side by side. Use with a dummy unit and bracket and small product card, both ordered separately.

SKU: M00-10769-00 Size: 2.9" W x 2.9" D x 0.7" H

SMALL, STYLISH SMARTWATCH WITH GPS