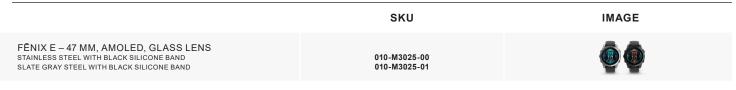

# **PRODUCT CONFIGURATIONS**

SCHEDULE B: 8517620085 HTS: 8517.62.0090

| FĒNIX E<br>47 MM, AMOLED | AVAILABLE                                                            | AVAILABLE INCLUDES                                            |              |              | COUNTRY OF ORIGIN                                                   |  |
|--------------------------|----------------------------------------------------------------------|---------------------------------------------------------------|--------------|--------------|---------------------------------------------------------------------|--|
|                          | Now                                                                  | fēnix E series smartwatch, charging/data cable, documentation |              |              | Made in Taiwan. Cable made in Taiwan, China,<br>Vietnam or Myanmar. |  |
|                          |                                                                      |                                                               |              |              |                                                                     |  |
|                          | DES                                                                  | CRIPTION                                                      | SKU          | UPC          | MRP                                                                 |  |
|                          |                                                                      | 47 mm, AMOLED<br>with black silicone band                     | 010-03025-02 | 753759345068 | \$799.99 USD<br>\$1,079.99 CAD                                      |  |
|                          | fēnix E – 47 mm, AMOLED<br>Slate gray steel with black silicone band |                                                               | 010-03025-03 | 753759345075 | \$799.99 USD<br>\$1,079.99 CAD                                      |  |