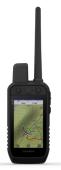

# **PRODUCT OVERVIEW**

The fēnix E multisport GPS smartwatch is for athletes and adventurers who want to push beyond their limits with essential features at hand. The E model has a bright, 1.3" AMOLED display with a stainless steel bezel. Power up with the latest in targeted strength training plans and built-in sports apps. Build stamina while optimizing recovery with 24/7 health and wellness monitoring of heart rate, respiration, stress, sleep and more<sup>1</sup>. Take to the trails with built-in ABC sensors and TopoActive maps that can be easily downloaded via Wi-Fi<sup>®</sup> connectivity. The dynamic round-trip routing feature lets you set your target distance and get turn-by-turn directions that adjust to get you back to your start on schedule. Enjoy off-grid adventures with up to 16 days of battery life in smartwatch mode. And support your on-the-go lifestyle with smart notifications, Garmin Pay<sup>™</sup> contactless payments<sup>2</sup>, music storage and more.