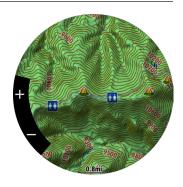

## ADVANCED MAPPING

Explore new vistas with TopoActive maps with relief shading — plus built-in maps for thousands of golf courses and ski resorts worldwide.