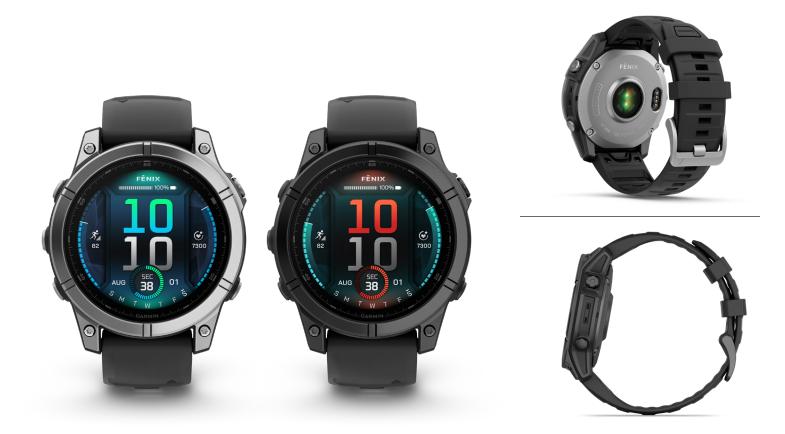

# **PRODUCT OVERVIEW**

The fēnix E multisport GPS smartwatch is for athletes and adventurers who want to push beyond their limits with essential features at hand. The E model has a bright, 1.3" AMOLED display with a stainless steel bezel. Power up with the latest in targeted strength training plans and built-in sports apps. Build stamina while optimizing recovery with 24/7 health and wellness monitoring of heart rate, respiration, stress, sleep and more<sup>1</sup>. Take to the trails with built-in ABC sensors and TopoActive maps that can be easily downloaded via Wi-Fi<sup>®</sup> connectivity. The dynamic round-trip routing feature lets you set your target distance and get turn-by-turn directions that adjust to get you back to your start on schedule. Enjoy off-grid adventures with up to 16 days of battery life in smartwatch mode. And support your on-the-go lifestyle with smart notifications, Garmin Pay<sup>™</sup> contactless payments<sup>2</sup>, music storage and more.

# **KEY FEATURES CONTINUED**

| RUGGED DESIGN                                   | fēnix E is built to endure with options that include a chemically strengthened glass lens with stainless steel bezel and rear cover. The watch is tested to U.S. military standards for thermal, shock and water resistance.                                                               |
|-------------------------------------------------|--------------------------------------------------------------------------------------------------------------------------------------------------------------------------------------------------------------------------------------------------------------------------------------------|
| AMOLED DISPLAY                                  | fēnix E offers a bright AMOLED display to make detailed information and mapping easy to read at a glance, while still providing great battery life — up to 16 days in smartwatch mode.                                                                                                     |
| MULTI-GNSS SUPPORT                              | Access multiple global navigation satellite systems (GPS, GLONASS and Galileo) to track in more challenging environments than GPS alone.                                                                                                                                                   |
| TRAIN TO PERFORM                                | Begin each day with a customizable morning report offering a summary of health and wellness information. Use the <u>training readiness</u> feature, which looks at a variety of health metrics, to maximize your training efficiency and recovery — to help prevent burnout <sup>1</sup> . |
| GARMIN MESSENGER <sup>™</sup> APP<br>NEW        | This app lets you communicate via two-way text, exchanging messages with friends and family directly from your compatible smartwatch <sup>4</sup> .                                                                                                                                        |
| INREACH <sup>®</sup> DEVICE<br>COMPATIBLE       | When paired with your compatible inReach <sup>®</sup> satellite communicator⁵, communicate via two-way messaging⁵ and even trigger an SOS from your wrist if needed.                                                                                                                       |
| MUSIC                                           | Download songs and playlists from your Spotify, Deezer or Amazon Music accounts for phone-free listening.                                                                                                                                                                                  |
| GARMIN PAY <sup>™</sup> CONTACTLESS<br>PAYMENTS | Breeze through checkout lines or transit systems with participating providers.                                                                                                                                                                                                             |
| CONNECT IQ <sup>™</sup> STORE                   | Add watch faces, data fields and apps to your paired watch.                                                                                                                                                                                                                                |

# **PHYSICAL SPECIFICATIONS**

|                         | FĒNIX E                                                                                                                                                                                                                                                                                                         |
|-------------------------|-----------------------------------------------------------------------------------------------------------------------------------------------------------------------------------------------------------------------------------------------------------------------------------------------------------------|
| Unit dimensions (WxHxD) | 47 x 47 x 14.5 (mm)                                                                                                                                                                                                                                                                                             |
| Lens material           | Corning® Gorilla® Glass                                                                                                                                                                                                                                                                                         |
| Bezel material          | Stainless steel                                                                                                                                                                                                                                                                                                 |
| Case material           | Fiber-reinforced polymer with metal rear cover                                                                                                                                                                                                                                                                  |
| Display                 | 1.3" (33.0 mm) diameter<br>416 x 416 pixels<br>Color, AMOLED                                                                                                                                                                                                                                                    |
| Watch band              | Includes silicone watch band<br>Silicone adjustment band length: 123.9 mm<br>Silicone buckle band length: 55.8 mm<br>Total length of adjustment and buckle bands: 219.7 mm                                                                                                                                      |
| Wrist circumference     | 125-208 mm                                                                                                                                                                                                                                                                                                      |
| Weight                  | 76 g (case only: 53 g)                                                                                                                                                                                                                                                                                          |
| Battery life            | Smartwatch: up to 16 days (6 days always-on)<br>Battery saver watch mode: up to 21 days<br>GPS only: up to 42 hrs (30 hrs always-on)<br>All satellite systems: up to 32 hrs (24 hrs always-on)<br>All satellite systems + music: up to 10 hrs<br>Max battery GPS: up to 75 hrs<br>Expedition GPS: up to 14 days |
| Battery type            | Rechargeable internal lithium-ion                                                                                                                                                                                                                                                                               |
| Water rating            | 10 ATM<br>Withstands pressures equivalent to a depth of 100 meters                                                                                                                                                                                                                                              |
| Wireless technologies   | $BLUETOOTH^{\texttt{0}},ANT+^{\texttt{0}}$ and $Wi\text{-}Fi^{\texttt{0}}$ technologies                                                                                                                                                                                                                         |