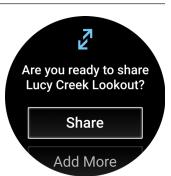

# GARMIN SHARE

Use this feature to easily share saved locations, courses and workouts with friends' compatible Garmin devices.