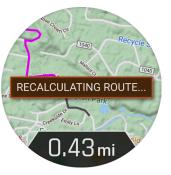

# DYNAMIC ROUND-TRIP ROUTING

The dynamic round-trip routing feature lets you enter how far you want to go — and provides suggested routes that will guide you back even if you stray off course.