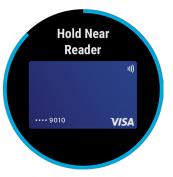

## STAY CONNECTED

Enjoy everyday wearability, and live connected with smart notifications on your compatible smartphone, music storage, Garmin Pay<sup>™</sup> contactless payments<sup>2</sup> and more.