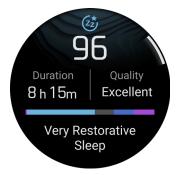

## 24/7 HEALTH AND WELLNESS

Get 24/7 health and wellness monitoring with wrist-based heart rate, advanced sleep monitoring, respiration tracking, Pulse Ox<sup>3</sup> and more.