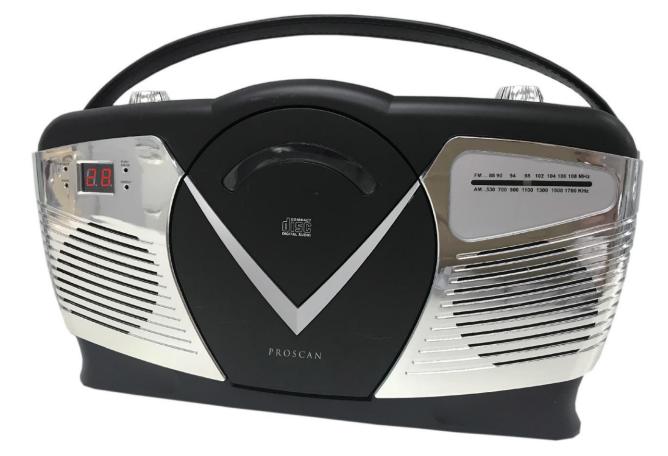

## RETRO PORTABLE CD RADIO BOOMBOX

# PROSCAN

MODEL PRCD212

#### **RETRO DESIGN**

- □ FRONT-LOADING CD/CD-R/CD-RW PLAYER
- □ AM/FM RADIO (ANALOGUE TUNING)
- □ LED DISPLAY FOR CD FUNCTION.
- 20-TRACK PROGRAMMABLE MEMORY
- AUX-IN JACK
- □ (AUX-IN CABLE SOLD SEPARATELY)
- □ AC POWER SUPPLY
- DC POWER: 6 C BATTERIES (NOT INCLUDED)
- OUTPUT POWER: 1.2 WX2