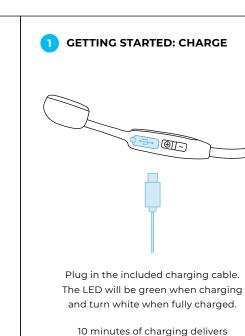

# **MEZZO+ MANUAL**















**CONTROLS CONTINUED** 

## **SPECIFICATIONS**

| Speaker type       | Bone Conduction   |
|--------------------|-------------------|
| Bluetooth          | v5.3              |
| Battery life       | 7 hours           |
| Standby time       | 300 hours         |
| Charge time        | 2 hours           |
| Weight             | 26g               |
| Frequency response | 20Hz-20KHz        |
| Sensitivity        | 105 ± 3dB         |
| Waterproof rating  | IPX5              |
| Wireless<br>range  | 33 ft (10 meters) |

5 hours of listening.

### **PRECAUTIONS**

- Listening to loud music for a long time may cause discomfort.

  Please use medium volume when possible. Do not use high volume for long periods of time.
- 2. Using headphones will affect your perception of the surrounding