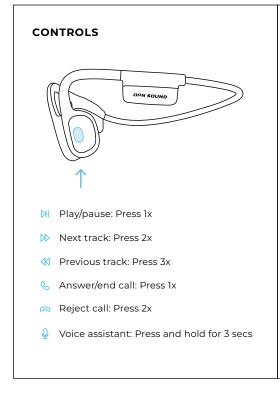

# **MEZZO+ MANUAL**















**CONTROLS CONTINUED** 

## **SPECIFICATIONS**

| Speaker type       | Bone Conduction   |
|--------------------|-------------------|
| Bluetooth          | v5.3              |
| Battery life       | 7 hours           |
| Standby time       | 300 hours         |
| Charge time        | 2 hours           |
| Weight             | 26g               |
| Frequency response | 20Hz-20KHz        |
| Sensitivity        | 105 ± 3dB         |
| Waterproof rating  | IPX5              |
| Wireless<br>range  | 33 ft (10 meters) |

5 hours of listening.

### **PRECAUTIONS**

- Listening to loud music for a long time may cause discomfort.

  Please use medium volume when possible. Do not use high volume for long periods of time.
- 2. Using headphones will affect your perception of the surrounding envir