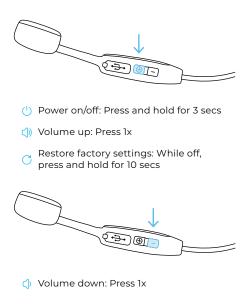

# **MEZZO+ MANUAL**















**CONTROLS CONTINUED** 

## **SPECIFICATIONS**

| Speaker type       | Bone Conduction   |
|--------------------|-------------------|
| Bluetooth          | v5.3              |
| Battery life       | 7 hours           |
| Standby time       | 300 hours         |
| Charge time        | 2 hours           |
| Weight             | 26g               |
| Frequency response | 20Hz-20KHz        |
| Sensitivity        | 105 ± 3dB         |
| Waterproof rating  | IPX5              |
| Wireless<br>range  | 33 ft (10 meters) |

5 hours of listening.

### **PRECAUTIONS**

- Listening to loud music for a long time may cause discomfort.

  Please use medium volume when possible. Do not use high volume for long periods of time.
- 2. Using headphones will affect your perception of the surrounding environ