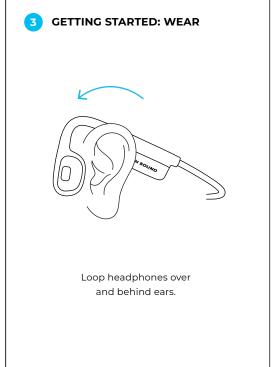

# **MEZZO+ MANUAL**















**CONTROLS CONTINUED** 

## **SPECIFICATIONS**

| Speaker type       | Bone Conduction   |
|--------------------|-------------------|
| Bluetooth          | v5.3              |
| Battery life       | 7 hours           |
| Standby time       | 300 hours         |
| Charge time        | 2 hours           |
| Weight             | 26g               |
| Frequency response | 20Hz-20KHz        |
| Sensitivity        | 105 ± 3dB         |
| Waterproof rating  | IPX5              |
| Wireless<br>range  | 33 ft (10 meters) |

5 hours of listening.

### **PRECAUTIONS**

- Listening to loud music for a long time may cause discomfort.

  Please use medium volume when possible. Do not use high volume for long periods of time.
- 2. Using headphones will affect your perception of the surrounding env