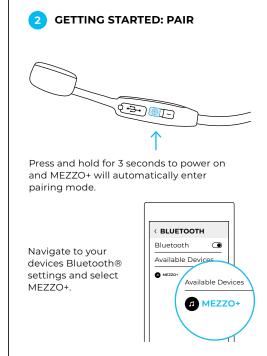

# **MEZZO+ MANUAL**















**CONTROLS CONTINUED** 

## **SPECIFICATIONS**

| Speaker type       | Bone Conduction   |
|--------------------|-------------------|
| Bluetooth          | v5.3              |
| Battery life       | 7 hours           |
| Standby time       | 300 hours         |
| Charge time        | 2 hours           |
| Weight             | 26g               |
| Frequency response | 20Hz-20KHz        |
| Sensitivity        | 105 ± 3dB         |
| Waterproof rating  | IPX5              |
| Wireless<br>range  | 33 ft (10 meters) |

5 hours of listening.

### **PRECAUTIONS**

- Listening to loud music for a long time may cause discomfort.

  Please use medium volume when possible. Do not use high volume for long periods of time.
- 2. Using headphones will affect your perception of the surrounding e