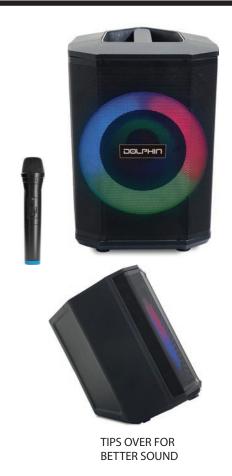

## Rechargeable 8" Party Speaker with Tilt Function

## FEATURES & SPECIFICATIONS:

- Tiltable design allows you to tilt the speaker for better sound
- WaveSync™ Technology
- Volume, Treble, and Bass Controls
- Sound Activated LED Ring Light with Dedicated Switch
- Dual Channel Sound Board
- Main Channel: Bluetooth, USB, TF, FM, or AUX
- Auxiliary Input: 3.5mm Jack
- One 1/4" Microphone Jack with Volume and Echo Controls
- 8" Woofer with 100 oz Magnet
- Piezoelectric Tweeter
- Music Power: 2400 Watts
- Built-In 3000mAh 7.4V Lithium-ion Battery

Accessories: Remote Control, Wireless Microphone and AC Adaptor