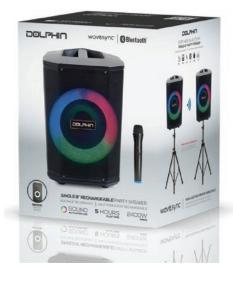

## wavesync

SP-880RBT

PRODUCT DETAILS:

Gift Box UPC: 810059431430 Pallet Quantity: 70 PCS

Giftbox Dimensions (in): 15.9 x 12.8 x 11.3 Giftbox Weight (lbs): 10

Unit Dimensions (in): 13.8 x 10.3 x 11 Unit Weight (lbs): 8

## FEATURES & SPECIFICATIONS:

- Tiltable design allows you to tilt the speaker for better sound
- WaveSync™ Technology
- Volume, Treble, and Bass Controls
- Sound Activated LED Ring Light with Dedicated Switch
- Dual Channel Sound Board
- Main Channel: Bluetooth, USB, TF, FM, or AUX
- Auxiliary Input: 3.5mm Jack
- One 1/4" Microphone Jack with Volume and Echo Controls
- 8" Woofer with 100 oz Magnet
- Piezoelectric Tweeter
- Music Power: 2400 Watts
- Built-In 3000mAh 7.4V Lithium-ion Battery

Accessories: Remote Control, Wireless Microphone and AC Adaptor