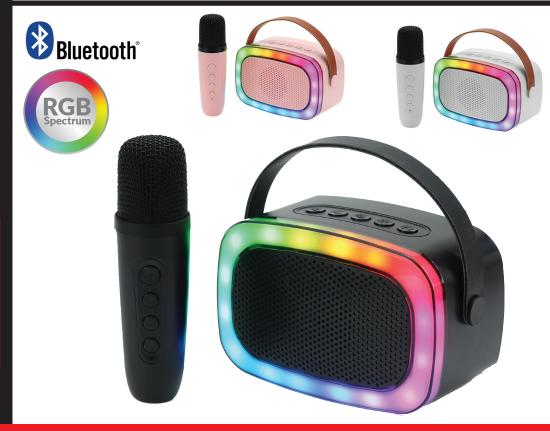

# Mini Karaoke Bluetooth® Speaker with Wireless Mic

### FEATURES & SPECIFICATIONS:

- Mini Karaoke Speaker with Wireless Mic and Soft Carry Strap
- Built-in Rechargeable Battery
- Compact and Portable Design
- USB/ MicroSD/ AUX Inputs
- RGB Lights Surround the Speaker Grill with 5 Color Changing Modes
- 5 Fun Voice Changing Effects Baby, Male, Female, Deep, & Shout
- Stream Music with Bluetooth 5.3
- Transmission Distance: 10m
- Speaker Output: 5W
- Frequency Range: 60hz-20KHZ
- Speaker impedance: 40hm
- Charging Voltage: 5V
- Playtime: Up to 5h
- Charging Time: 2.5h
- USB Type-C Charging Cable

(50cm. / 19.68in.)

Accessories: Microphone, USB Charging Cable, and Manual