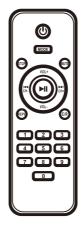

# **REMOTE CONTROL**

Remote control distance:6M

- Standby
- USB/SD/LINE (Audio input)
- Prev/FM CH-
- Play/pause/FM tuner
- Next/FM CH+
- Repeat
- Stop
- Volume up
- Volume down
- Mute
- Equalizer
- Number