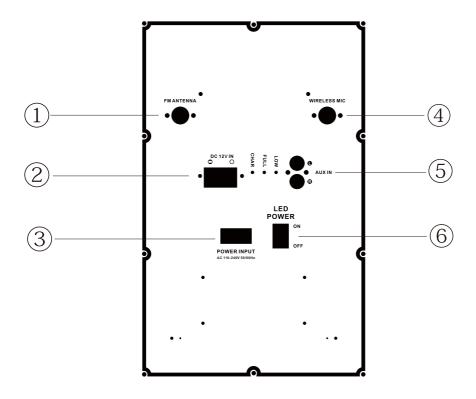

# **REAR PANEL FUNCTION INSTRUCTION**

- ① FM ANTENA
- 2 DC 12V IN
- ③ POWER INPUT(AC 110-240 50/60Hz)
- **4** WIRELESS MIC
- **⑤ AUX IN**
- **6 LED LIGHT ON/OFF SWITCH**