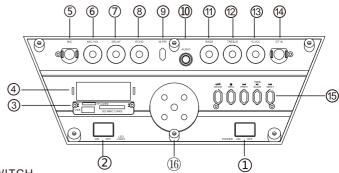

#### FRONT PANEL INSTRUCTION

- 1. POWER SWITCH
- 2. LED LIGHT ON/OFF SWITCH
- 3. USB/SD/TF INPUT JACK
- 4. DISPLAY SCREEN
- 5. MIC IN: MICROPHONE INPUT
- 6. MIC VOL. : MICROPHONE VOLUME ADJUST
- 7. MIC DELAY: MICROPHONE DELAY VOLUME ADJUST
- 8. MIC. ECHO: MICROPHONE ECHO ADJUST
- 9. MIC PRI.: MICROPHONE PRIORITY ON/OFF SWITCH
- 10. AUX INPUT
- 11. BASS: BASS ADJUST
- 12. TREBLE: MICROPHONE TREBLE VOLUME ADJUST
- 13. G. VOL.: GUITAR VOLUME ADJUST
  14. GUITAR IN: MICROPHONE INPUT
- 15. MODE: MODE SELECT

**REC**: RECORD: INSERT THE USB MEMORY/SD CARD AND PRESS THIS BUTTON TO START RECORDING. PRESSING THE BUTTON AGAIN STOP RECORD.

- H :PREVIOUS
- ▶ II: PLAY/PAUSE; FM STATION AUTO SEARCHING
- :NEXT
- 16. VOLUME: MASTER VOLUME ADJUST