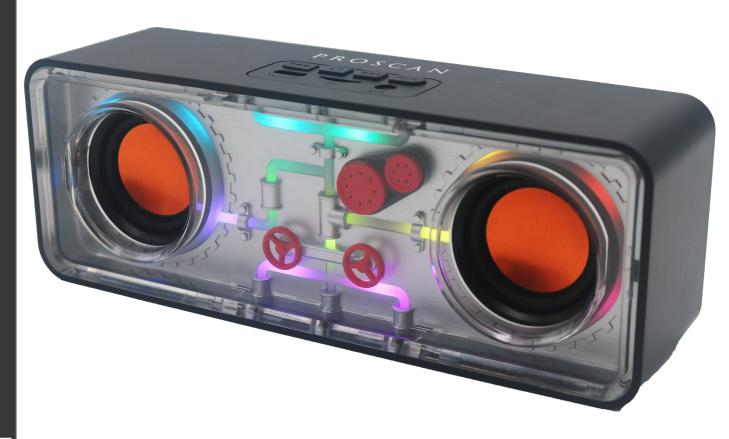

## **BLUETOOTH TWS LIGHT UP 360° DUAL SPEAKER**

MODEL PSP1067

| DUAL SPEAKER POWER: 5W*2 FOR A RICH AND IMMERSIVE SOUND |
|---------------------------------------------------------|
| EXPERIENCE.                                             |

- ENJOY A MESMERIZING RAINBOW LIGHT SHOW WITH THE SPEAKER'S TRANSPARENT FRONT CREATING A DYNAMIC VISUAL EXPERIENCE.
- TWS (TRUE WIRELESS STEREO): ENJOY STEREO SOUND BY CONNECTING TWO SPEAKERS WIRELESSLY FOR AN IMMERSIVE AUDIO EXPERIENCE.
- SEAMLESSLY CONNECT YOUR DEVICES WIRELESSLY, ALLOWING FOR EASY AND CONVENIENT PLAYBACK FROM SMARTPHONES, TABLETS, AND OTHER BLUETOOTH-ENABLED GADGETS.
- EASILY PLAY YOUR FAVORITE MUSIC BY SIMPLY CONNECTING YOUR DEVICE VIA THE AUX INPUT, ELIMINATING THE NEED FOR COMPLEX SETUP PROCEDURES.
- TF CARD SLOT: ENJOY MUSIC DIRECTLY FROM A TF (MICROSD) CARD, OFFERING A PORTABLE AND INDEPENDENT PLAYBACK OPTION WITHOUT THE NEED FOR ADDITIONAL DEVICES.
- TRANSMISSION DISTANCE: ENJOY SEAMLESS CONNECTIVITY UP TO 10 METERS FOR WIRELESS CONVENIENCE.
- BATTERY CAPACITY: 800MAH ENSURES EXTENDED USAGE WITHOUT FREQUENT RECHARGING.
- ☐ CHARGING TIME: RAPIDLY RECHARGE YOUR DEVICE IN JUST 2-3 HOURS, MINIMIZING DOWNTIME.
- PLAY TIME: ENJOY YOUR FAVORITE MUSIC OR CONTENT FOR 2-3 HOURS ON A SINGLE CHARGE.
- SIGNAL TO NOISE RATIO: ACHIEVE CLEAR AND DISTORTION-FREE AUDIO WITH A SIGNAL-TO-NOISE RATIO OF ≥85DB.