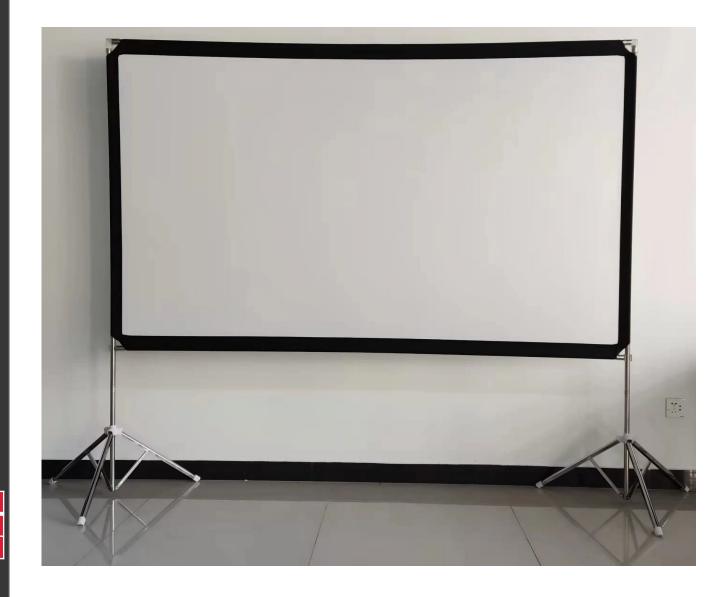

## 120" DIAGONAL PORTABLE PROJECTOR SCREEN

MODEL RP1176

- ☐ HUGE 120" DIAGONAL SCREEN
- ☐ 16:9 RATIO (HDTV FORMAT)
- → PERFECT FOR WATCHING SPORTING EVENTS, MOVIES OR PLAYING VIDEO GAMES
- MATERIAL: SILK WHITE, 1.0 GAIN
- ☐ LIGHTWEIGHT SYNTHETIC PROJECTION SCREEN MATERIAL
  WITH WIDE VIEWING ANGLE AND BLACK MASKING BORDERS
  THAT ENHANCE PICTURE CONTRAST
- EASY TO CLEAN WITH MILD SOAP AND WATER
- ☐ LIGHTWEIGHT AND PORTABLE CONSTRUCTION FOLDS CONVENIENTLY AWAY
- ☐ INCLUDES; CARRYING CASE AND SUPPORT RODS
- PROJECTOR REQUIRED/NOT INCLUDED