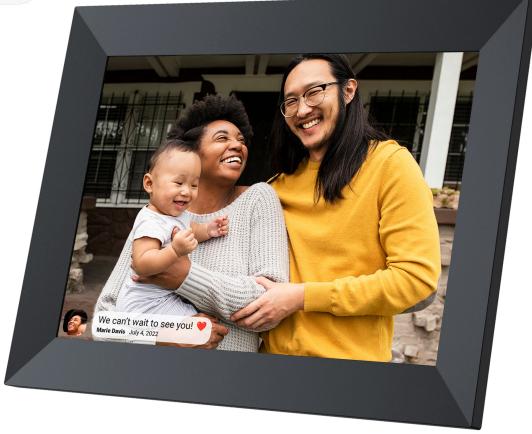

### 10" WI-FI DIGITAL PICTURE FRAME

#### SEND PHOTOS & VIDEOS INSTANTLY VIA THE FREE FRAMEO APP

#### MODEL PDPF1095

- INSTANT PHOTO SHARING WITH THE FREE FRAMEO APP SEND PHOTOS AND SHORT VIDEOS (UP TO 15 SEC) FROM ANYWHERE IN THE WORLD WITH THE FREE FRAMEO APP.
- SUPER EASY TO USE JUST DOWNLOAD THE FREE FRAMEO APP, PAIR WITH YOUR FRAME AND START SENDING PHOTOS.
- INVITE FRIENDS AND FAMILY ALLOW FRIENDS AND FAMILY TO CONNECT TO YOUR FRAME SO THEY CAN SHARE THEIR PHOTOS AND VIDEOS WITH YOU. IT'S EASY TO STAY CONNECTED WITH YOUR LOVED ONES.
- □ VIBRANT 10" HIGH RESOLUTION TOUCH SCREEN THE 10" TOUCH SCREEN (1280X800)

  LETS YOU RECALL YOUR PRECIOUS MEMORIES IN RICH AND VIBRANT COLORS AND

  ALLOWS YOU TO EASILY SLIDE BETWEEN ALL YOUR PHOTOS AND PLAY VIDEOS.
- AUTO-ROTATION THE FRAME AUTOMATICALLY ROTATES AND INTELLIGENTLY ADJUSTS YOUR PHOTOS WHEN YOU CHANGE THE FRAME ORIENTATION BETWEEN LANDSCAPE AND PORTRAIT MODE.
- SHOW PHOTOS DIRECTLY FROM MICRO SD CARD INSERT AN EXTERNAL MICRO SD CARD INTO THE FRAME AND DISPLAY PHOTOS DIRECTLY FROM THE SD CARD WITHOUT TAKING UP STORAGE SPACE.
- PRIVATE AND SECURE SHARE YOUR MOMENTS WITH PEACE OF MIND. FRAMEO IS GDPR AND CCPA COMPLIANT AND HAS BEEN CERTIFIED BY THE RENOWNED SECURITY TESTING COMPANY INTERTEK UNDER THE CYBER ASSURED PROGRAM.