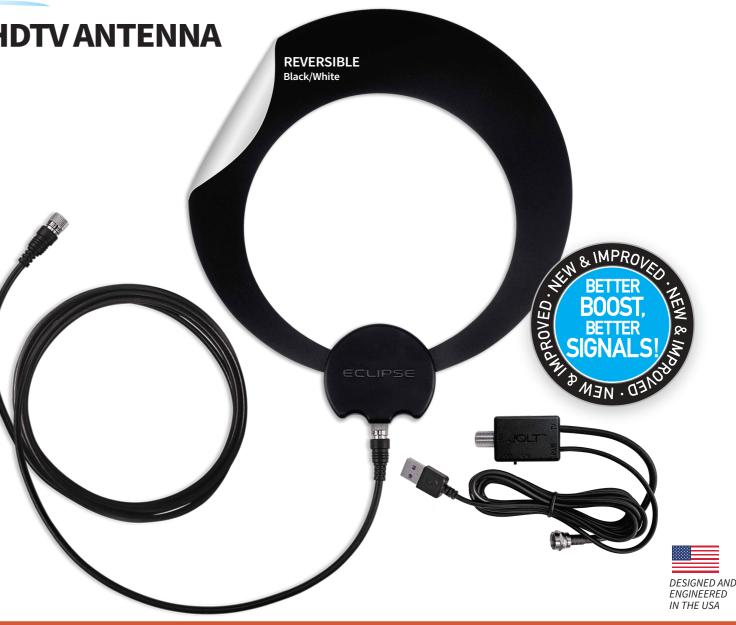

#### **AMPLIFIED INDOOR HDTV ANTENNA**

Designed and engineered in the USA using patented technology to receive TV signals 50 miles away from broadcast towers. Ideal for urban and suburban areas and single-TV homes.

Dedicated UHF multi-directional element delivers range and reception even if your TV towers are spread out.

Reversible black and white minimalistic design can also be painted to blend into all kinds of spaces.

Includes 12 ft. of our detachable high-performance coaxial cable featuring knurled F-connectors, reinforced center conductor, and molded strain-relief for seamless connection.

The new Jolt Switch In-Line Amplifier gives you control in real time when TV signals need a boost.

## **Better Boost, Better Signals**

The new and improved Jolt Switch features a simple ON/OFF switch to bypass amplification when a TV channel doesn't need it. When it's ON, TV signals are increased for clearer picture and sound, sometimes receiving channels beyond your antenna's standard range. When it's OFF, amplification is bypassed while TV signals are still filtered from FM and cellular interference.