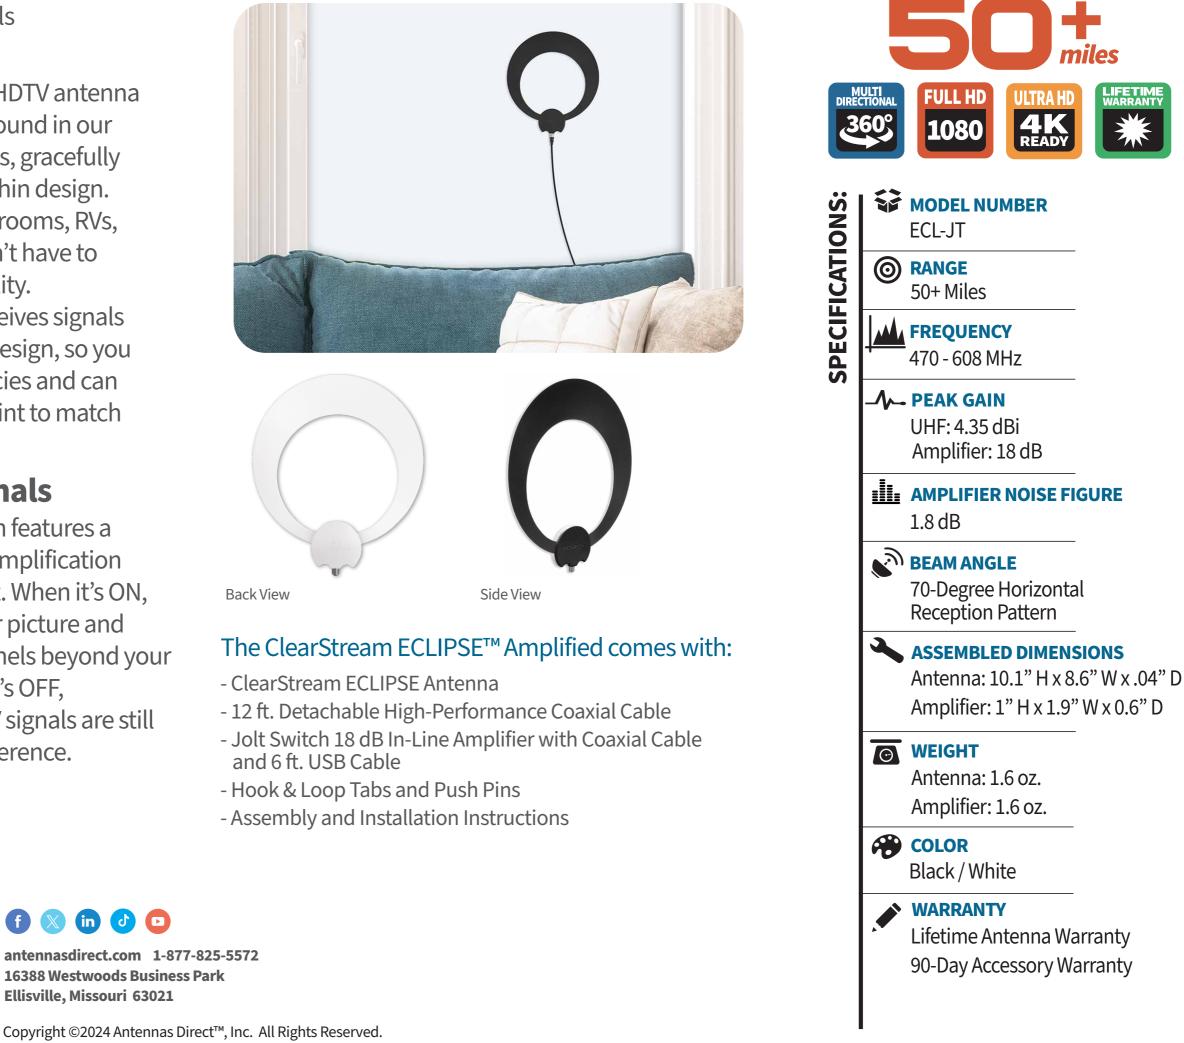

Includes 12 ft. of our detachable high-performance coaxial cable featuring knurled F-connectors, reinforced center conductor, and molded strain-relief for seamless connection.

The new Jolt Switch In-Line Amplifier gives you control in real time when TV signals need a boost.

reception of over-the-air TV signals straight from the source.

The ClearStream ECLIPSE Indoor HDTV antenna features the same powerful loop found in our industry-leading outdoor antennas, gracefully presented in a low-profile, paper-thin design. Perfect for compact spaces, dorm rooms, RVs, apartments, guest rooms; you don't have to compromise presentation for quality. Multi-directional UHF element receives signals from either side of the reversible design, so you receive a greater range of frequencies and can show the black or white side or paint to match your aesthetic.