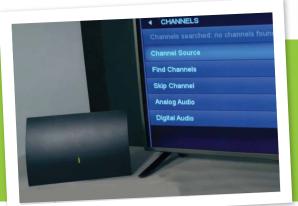

# **Everything you want in an indoor TV antenna**

- Integrated LED signal indicator lights and FirstStage amplification offer the most seamless antenna experience
- USB power injector can be plugged directly into a USB port on your TV
- Antenna stand included for tabletop use or wall mount
- Multi-directional UHF and Hi-VHF elements specifically tuned to the frequencies broadcast in North America receive TV signals from both sides of the antenna
- Engineered using technology developed in the U.S.A.
- Full HD 1080p, 4K, 8K UHD, and NEXTGEN TV compatible