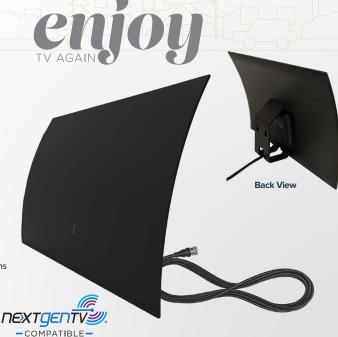

INDOOR HDTV ANTENNA

The Mohu Arc Pro offers powerful performance with integrated FirstStage amplification and LED signal indicator lights. FirstStage amplification works right at the base of the antenna where TV signal is at its best for clear, efficient, uninterrupted signal boost and filtering. LEDs will illuminate where the signal is most stable, so you know where to place your antenna for the best reception. Contoured features on the outside complement multi-directional UHF and Hi-VHF elements on the inside to offer crystal-clear reception from the front and back of the antenna. You don't have to compromise on form or function, and setup is easy with a versatile stand for placing on a tabletop or mounting the antenna on a wall. Enjoy watching TV that's already free. of

# **Everything you want in an indoor TV antenna**

- Integrated LED signal indicator lights and FirstStage amplification offer the most seamless antenna experience
- USB power injector can be plugged directly into a USB port on your TV
- Antenna stand included for tabletop use or wall mount
- Multi-directional UHF and Hi-VHF elements specifically tuned to the frequencies broadcast in North America receive TV signals from both sides of the antenna
- Engineered using technology developed in the U.S.A.
- Full HD 1080p, 4K, 8K UHD, and NEXTGEN TV compatible

## SIGNAL INDICATOR

LED lights show you in real time where TV signals are strongest in your home. The more lights you see, the more stable your reception.

UHF/Hi-VHF multi-directional elements receive TV signals from the front and back of the antenna.