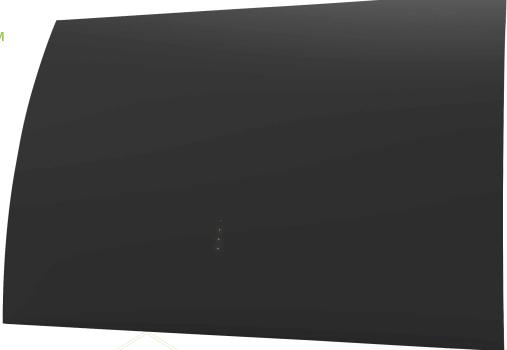

## SIGNAL INDICATOR

LED lights show you in real time where TV signals are strongest in your home. The more lights you see, the more stable your reception.

UHF/Hi-VHF multi-directional elements receive TV signals from the front and back of the antenna.