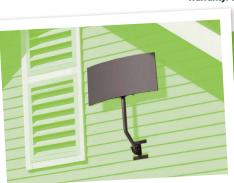

- Integrated FirstStage amplification offers a seamless antenna experience with boosted reception
- USB power injector can be plugged directly into a USB port on your TV, or use included power adapter
- Adaptable 20" mast with pivoting base can be installed on vertical and horizontal surfaces in attics, indoors, or outdoors
- Multi-directional UHF and Hi-VHF elements specifically tuned to the frequencies broadcast in North America receive TV signals from both sides of the antenna
- Full HD 1080p, 4K, 8K UHD, and NEXTGEN TV compatible

## LET YOUR TV DO WHAT IT'S MEANT TO

TV is supposed to be fun, not frustrating. We've combined stellar outdoor antenna performance with the easy-to-install designs and materials we're known for. Enjoy outdoor antenna performance with all the convenience of an indoor antenna.