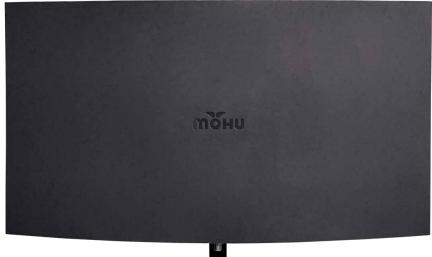

Model: MH-110020 **UPC:** 855470004146 Range: 75+ Miles

Location: Outdoor / Attic / Indoor Amplifier Gain: 15 dB Style: Multi-Directional

Frequencies: UHF 470-608 MHz Hi-VHF 174-216 MHz **Assembled Dims:** 13.5" H x 23" W x .5" D

Weight: 4.85 lbs. Color: Dark Grev

**Includes:** 30 ft. High-performance coaxial cable, USB power injector, USB power adapter, 20" Mast with adjustable mounting hardware, Instructions

Warranty: One-Year Warranty