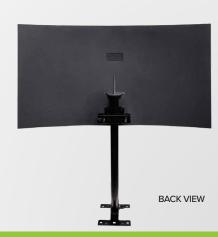

Model: MH-110020 **UPC:** 855470004146 Range: 75+ Miles

Location: Outdoor / Attic / Indoor Amplifier Gain: 15 dB Style: Multi-Directional

Frequencies: UHF 470-608 MHz Hi-VHF 174-216 MHz **Assembled Dims:** 13.5" H x 23" W x .5" D

Weight: 4.85 lbs. Color: Dark Grev

**Includes:** 30 ft. High-performance coaxial cable, USB power injector, USB power adapter, 20" Mast with adjustable mounting hardware, Instructions

Warranty: One-Year Warranty