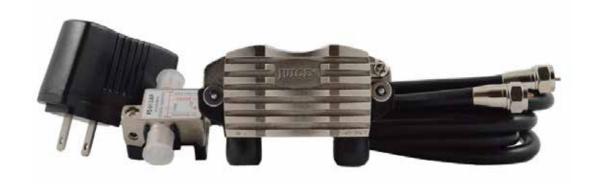

#### The ClearStream® JUICE® Comes With:

- JUICE® Preamplifier with a Shielded Cast Zinc Weatherproof Housing
- Power Inserter
- DC Power Supply
- 2 36" High Performance **Coaxial Cables**
- 2 Zip Ties