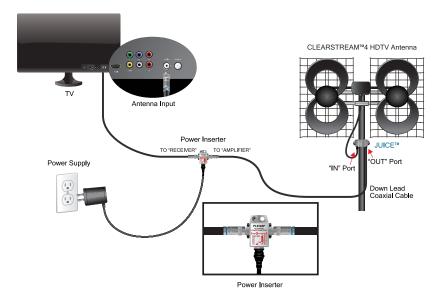

# **CLEARSTREAM®** TUICE®

Whether you live in urban, suburban or rural areas, adding the ClearStream® JUICE® UHF/VHF Preamplifier System provides ample gain and best-in-class overload protection for dependable reception. The extra JUICE® will help overcome challenges including coaxial cables over 100 ft., the use of splitters, and weak signals. Easy installation and easy to use.

#### The ClearStream® JUICE® Comes With:

- JUICE® Preamplifier with a Shielded Cast Zinc Weatherproof Housing
- Power Inserter
- DC Power Supply
- 2 36" High Performance **Coaxial Cables**
- 2 Zip Ties