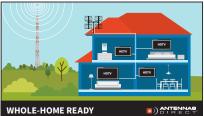

## The DB8E Bowtie Antenna Comes With:

- All-Weather Mounting Hardware

- Assembly & Installation Instructions

- DB8E Bowtie Antenna

An outdoor antenna will service many TVs. If your residence ever had satellite or cable TV service, but you're smart and not paying for TV anymore, you're in luck! The coaxial cable needed to distribute an antenna's signal throughout the home is already installed. Just hook up your new DB8E HDTV antenna and you've got FREE TV.