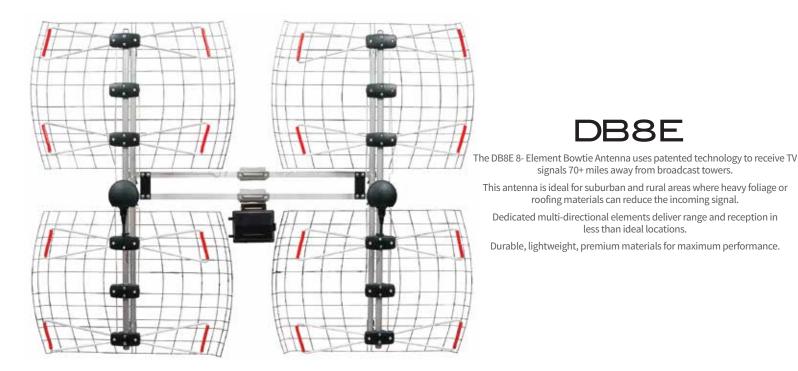

## **EXTREME LONG RANGE INDOOR/OUTDOOR HDTV ANTENNA**

## A Leader in Cutting-Edge Antenna Technology

Proven Performance and Reliability. Why do our antennas outperform the competition? The proof is in the patented technology. The Bowtie series is engineered to respond to a greater range of frequencies along with a wide beam angle. In addition, the reflector focuses the antennas power for added range and also provides protection against multipath interference.